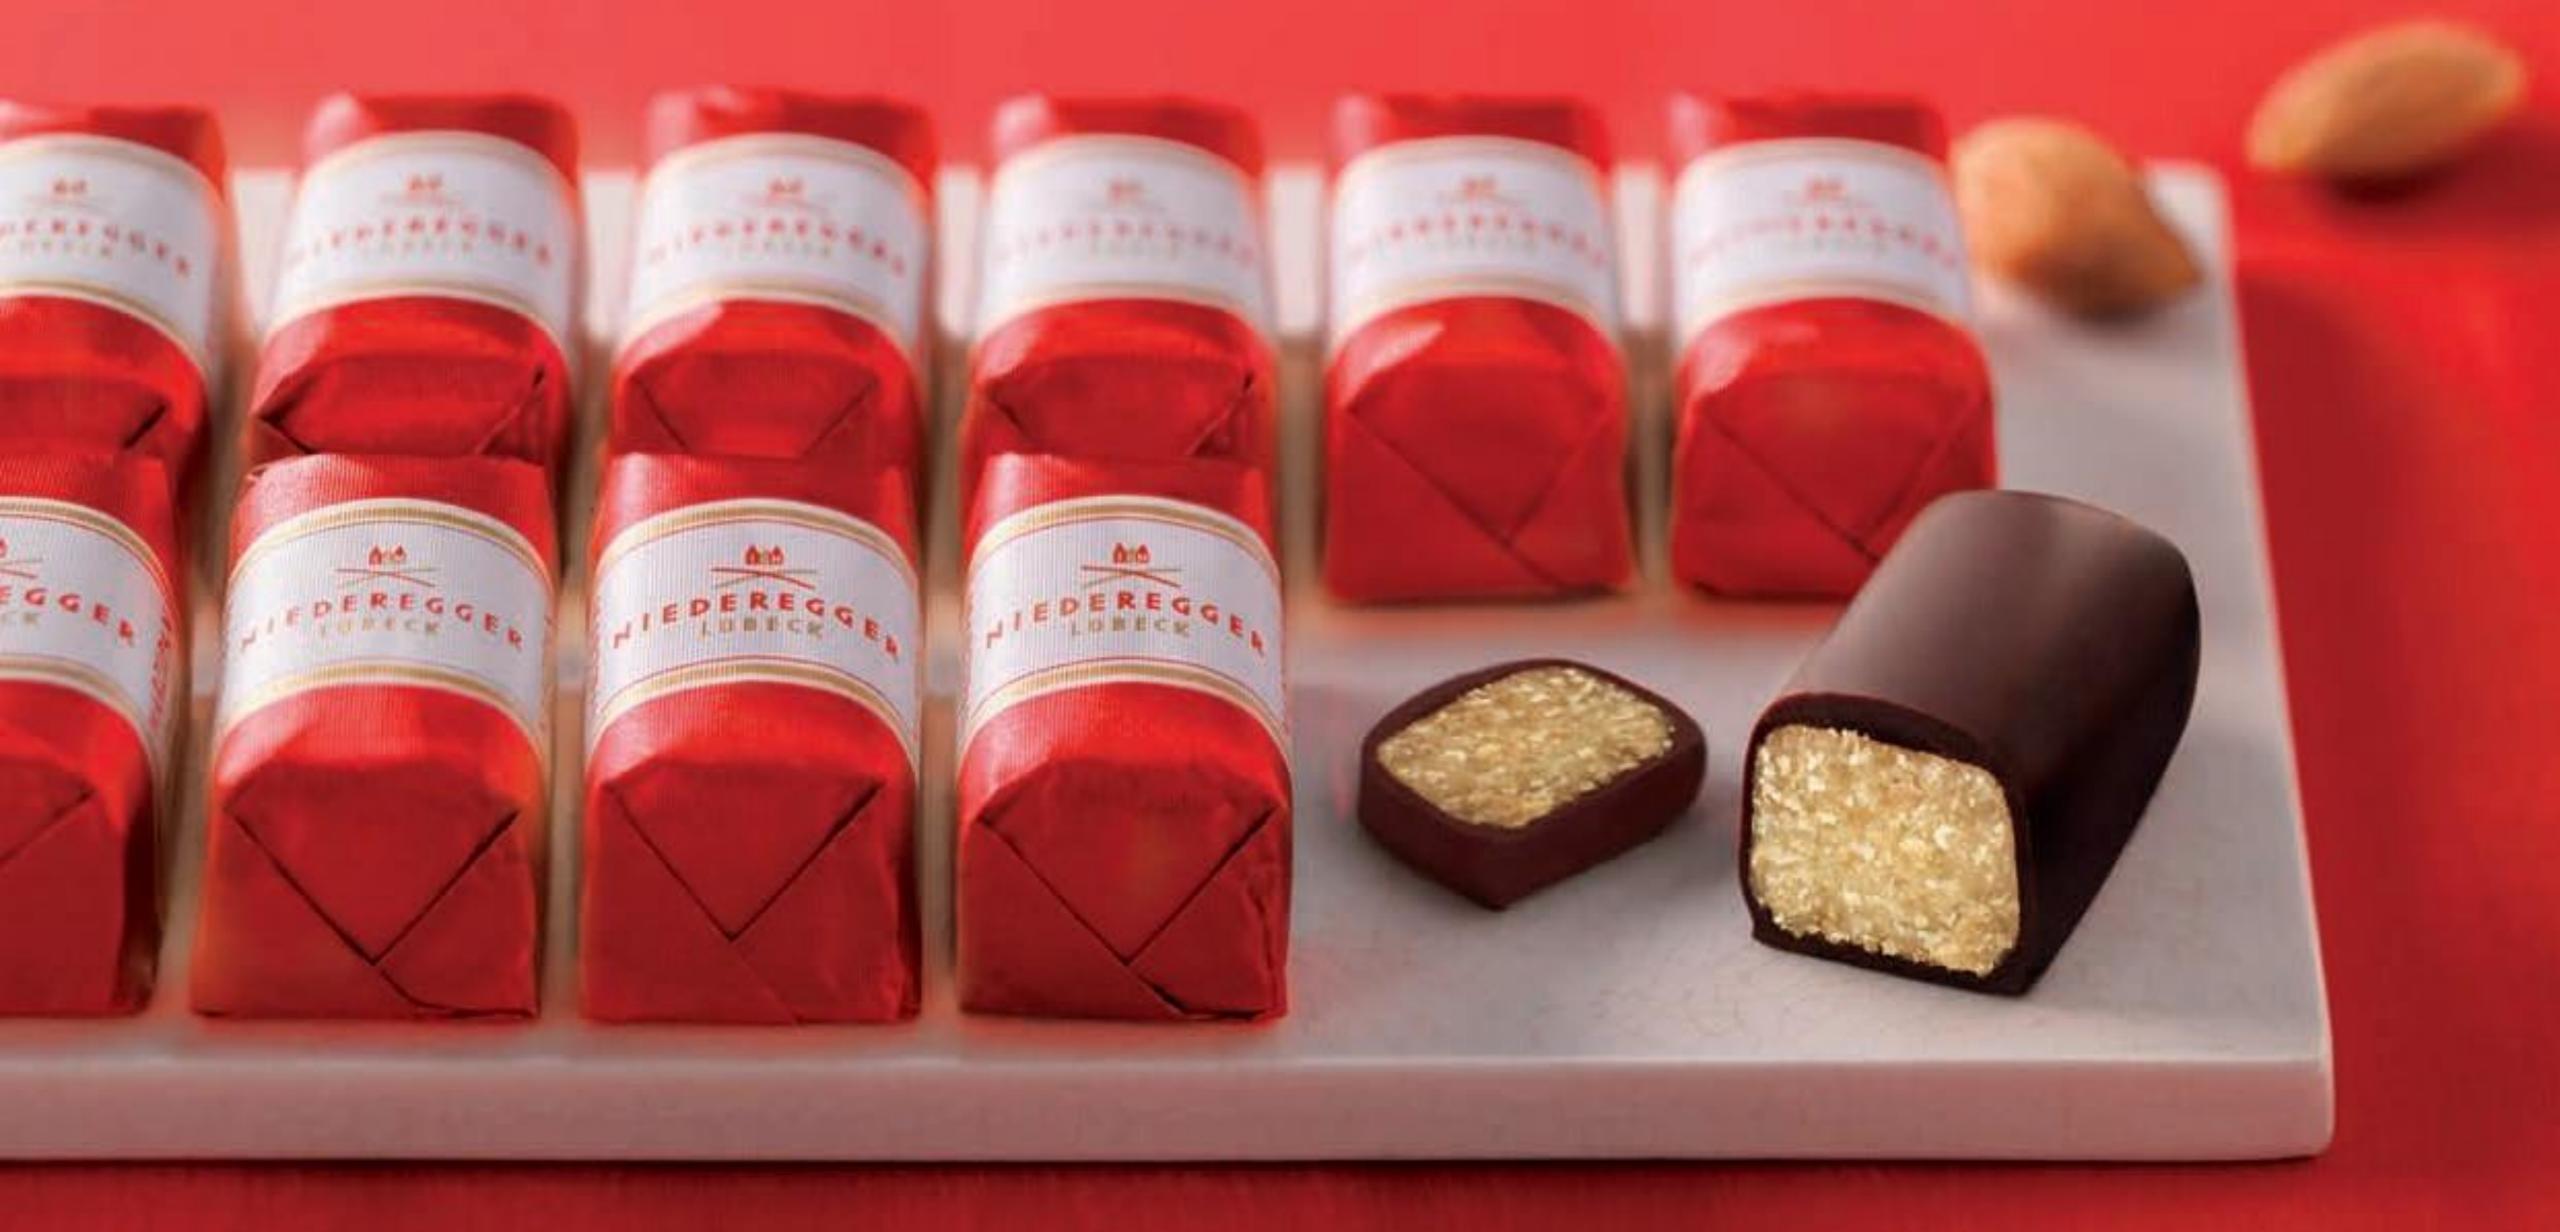

# PRODUCTS

The absolute classic among Niederegger marzipan specialties:

- Marzipan pralines covered in crunchy dark or milk chocolate
- perfect as a little gift or as a treat for yourself

- Famous marzipan loaves
- Covered with crisp dark or milk chocolate

48 G / 1.69 OZ

NIEDEREGGER MARZIPAN SCHWARZBROT ZARTBITTER MARZIPAN SCHWARZBROT MARZIPAN SCHWARZBROT NIEDEREGGER MARZIPAN SCHWARZBROT NIEDEREGGER LUBECK

75 G / 2.65 OZ

125 G / 4.4 OZ

125 G / 4.4 OZ

- Delicious marzipan filling
- Classic dark chocolate, milk chocolate, orange, ginger and black & white chocolate