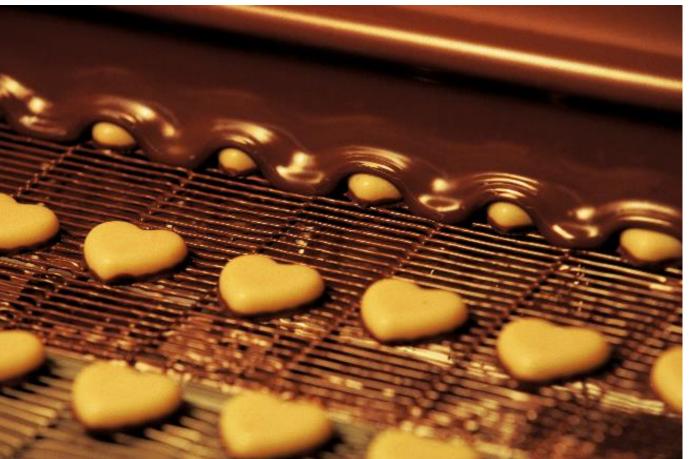

# PRODUCTS

The absolute classic among Niederegger marzipan specialties:

- Marzipan pralines covered in crunchy dark or milk chocolate
- perfect as a little gift or as a treat for yourself

- Famous marzipan loaves
- Covered with crisp dark or milk chocolate

48 G / 1.69 OZ

NIEDEREGGER MARZIPAN SCHWARZBROT ZARTBITTER MARZIPAN SCHWARZBROT MARZIPAN SCHWARZBROT NIEDEREGGER MARZIPAN SCHWARZBROT NIEDEREGGER LUBECK

75 G / 2.65 OZ

125 G / 4.4 OZ

125 G / 4.4 OZ

- Delicious marzipan filling
- Classic dark chocolate, milk chocolate, orange, ginger and black & white chocolate