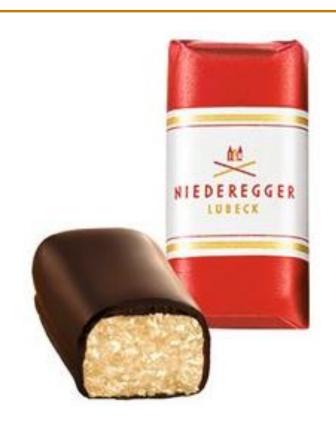

# PRODUCTS

The absolute classic among Niederegger marzipan specialties:

- Marzipan pralines covered in crunchy dark or milk chocolate
- perfect as a little gift or as a treat for yourself

- Famous marzipan loaves
- Covered with crisp dark or milk chocolate

48 G / 1.69 OZ

NIEDEREGGER MARZIPAN SCHWARZBROT ZARTBITTER MARZIPAN SCHWARZBROT MARZIPAN SCHWARZBROT NIEDEREGGER MARZIPAN SCHWARZBROT NIEDEREGGER LUBECK

75 G / 2.65 OZ

125 G / 4.4 OZ

125 G / 4.4 OZ

- Delicious marzipan filling
- Classic dark chocolate, milk chocolate, orange, ginger and black & white chocolate