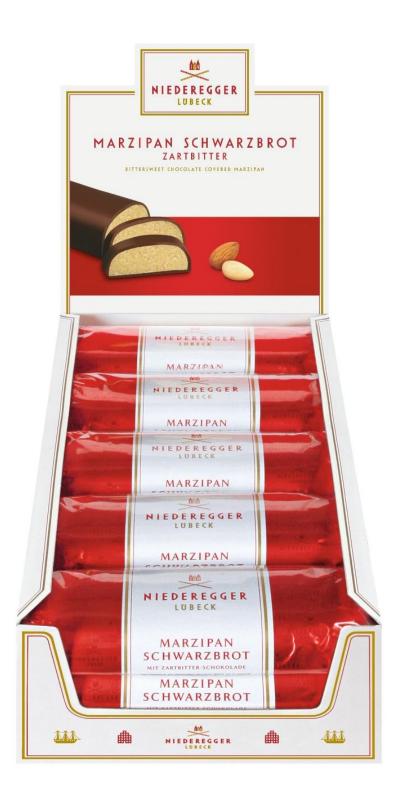

48 G / 1.69 OZ

NIEDEREGGER MARZIPAN SCHWARZBROT ZARTBITTER MARZIPAN SCHWARZBROT MARZIPAN SCHWARZBROT NIEDEREGGER MARZIPAN SCHWARZBROT NIEDEREGGER LUBECK

75 G / 2.65 OZ

125 G / 4.4 OZ

125 G / 4.4 OZ

- Delicious marzipan filling
- Classic dark chocolate, milk chocolate, orange, ginger and black & white chocolate