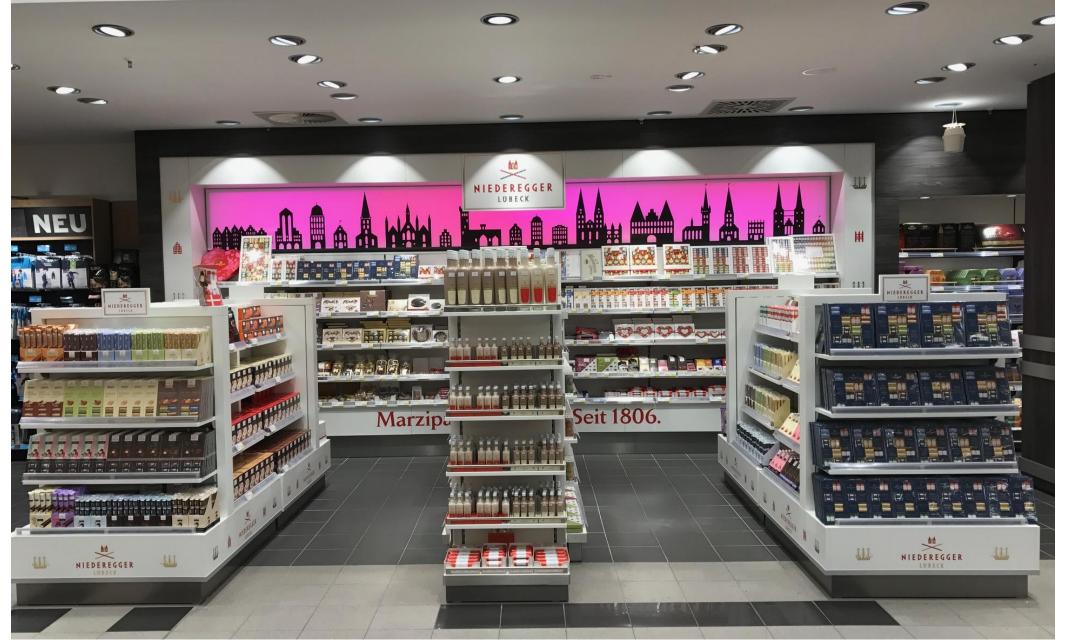

, E, F

for the range of application

Production (broths, sort, grind, roast, refine, molding, coating, packaging - also MAP) of marzipan, nougat and Confisserie products. Beside own production, company has outsourced processes and/or products.

fulfills the demands on the

#### Higher Level

Date of audit: 2019-05-07 to 2019-05-09 Audit Report No. 3524 1323 Certificate Registration No. 44 272 127732 Validity date: 2020-07-16

Date of next audit from 2020-03-27 to 2020-06-05

Certification Body

Essen, 2019-07-03

This certification was conducted in accordance with the TÜV NORD CERT auditing and certification procedures and is subject to regular re-certification audits.

TÜV NORD CERT GmbH

angemarckstrasse 20

45141 Essen www.tuev-nord-cert.com













# PLACEMENTS

₼













































# PRODUCTS



The absolute classic among Niederegger marzipan specialties:

- Marzipan pralines covered in crunchy dark or milk chocolate
- perfect as a little gift or as a treat for yourself



















- Famous marzipan loaves
- Covered with crisp dark or milk chocolate

48 G / 1.69 OZ

NIEDEREGGER MARZIPAN SCHWARZBROT ZARTBITTER MARZIPAN SCHWARZBROT MARZIPAN SCHWARZBROT NIEDEREGGER MARZIPAN SCHWARZBROT NIEDEREGGER LUBECK

75 G / 2.65 OZ



125 G / 4.4 OZ



125 G / 4.4 OZ







- Delicious marzipan filling
- Classic dark chocolate, milk chocolate, orange, ginger and black & white chocolate















# SEASONAL ITEMS

**h** 







Our advent calendars with festive designs sweeten the countdown to the big day!





The nostalgic Christmas design