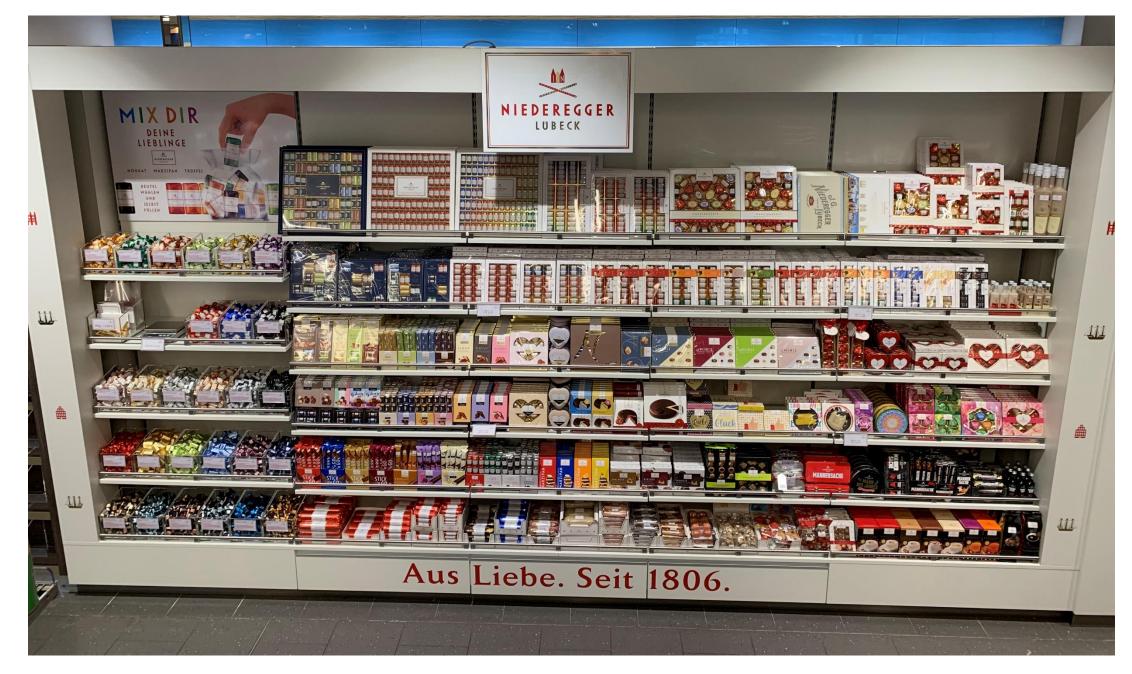

E, F

for the range of application

Production (broths, sort, grind, roast, refine, molding, coating, packaging - also MAP) of marzipan, nougat and Confisserie products. Beside own production, company has outsourced processes and/or products.

fulfills the demands on the

#### Higher Level

Date of audit: 2019-05-07 to 2019-05-09 Audit Report No. 3524 1323 Certificate Registration No. 44 272 127732 Validity date: 2020-07-16

Date of next audit from 2020-03-27 to 2020-06-05

Certification Body

Essen, 2019-07-03

This certification was conducted in accordance with the TÜV NORD CERT auditing and certification procedures and is subject to regular re-certification audits.

TÜV NORD CERT GmbH

angemarckstrasse 20

45141 Essen www.tuev-nord-cert.com













# PLACEMENTS

₼













































# PRODUCTS



The absolute classic among Niederegger marzipan specialties:

- Marzipan pralines covered in crunchy dark or milk chocolate
- perfect as a little gift or as a treat for yourself



















- Famous marzipan loaves
- Covered with crisp dark or milk chocolate

48 G / 1.69 OZ

NIEDEREGGER MARZIPAN SCHWARZBROT ZARTBITTER MARZIPAN SCHWARZBROT MARZIPAN SCHWARZBROT NIEDEREGGER MARZIPAN SCHWARZBROT NIEDEREGGER LUBECK

75 G / 2.65 OZ



125 G / 4.4 OZ



125 G / 4.4 OZ







- Delicious marzipan filling
- Classic dark chocolate, milk chocolate, orange, ginger and black & white chocolate















# SEASONAL ITEMS

**h** 







Our advent calendars with festive designs sweeten the countdown to the big day!





The nostalgic Christmas designs