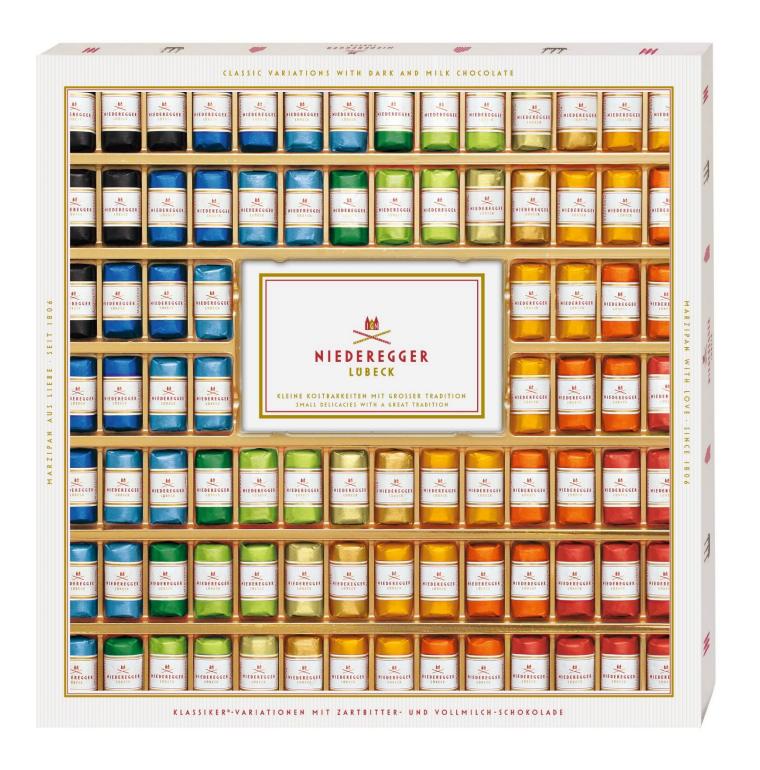

# PRODUCTS

The absolute classic among Niederegger marzipan specialties:

- Marzipan pralines covered in crunchy dark or milk chocolate
- perfect as a little gift or as a treat for yourself

- Famous marzipan loaves
- Covered with crisp dark or milk chocolate

48 G / 1.69 OZ

NIEDEREGGER MARZIPAN SCHWARZBROT ZARTBITTER MARZIPAN SCHWARZBROT MARZIPAN SCHWARZBROT NIEDEREGGER MARZIPAN SCHWARZBROT NIEDEREGGER LUBECK

75 G / 2.65 OZ

125 G / 4.4 OZ

125 G / 4.4 OZ

- Delicious marzipan filling
- Classic dark chocolate, milk chocolate, orange, ginger and black & white chocolate