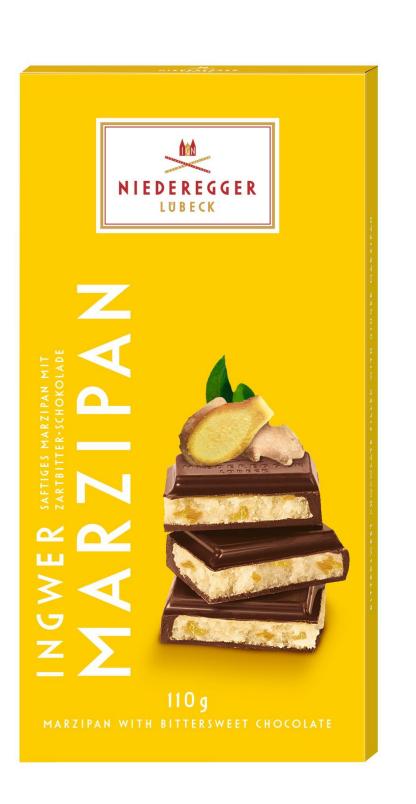

48 G / 1.69 OZ

NIEDEREGGER MARZIPAN SCHWARZBROT ZARTBITTER MARZIPAN SCHWARZBROT MARZIPAN SCHWARZBROT NIEDEREGGER MARZIPAN SCHWARZBROT NIEDEREGGER LUBECK

75 G / 2.65 OZ

125 G / 4.4 OZ

125 G / 4.4 OZ

- Delicious marzipan filling
- Classic dark chocolate, milk chocolate, orange, ginger and black & white chocolate