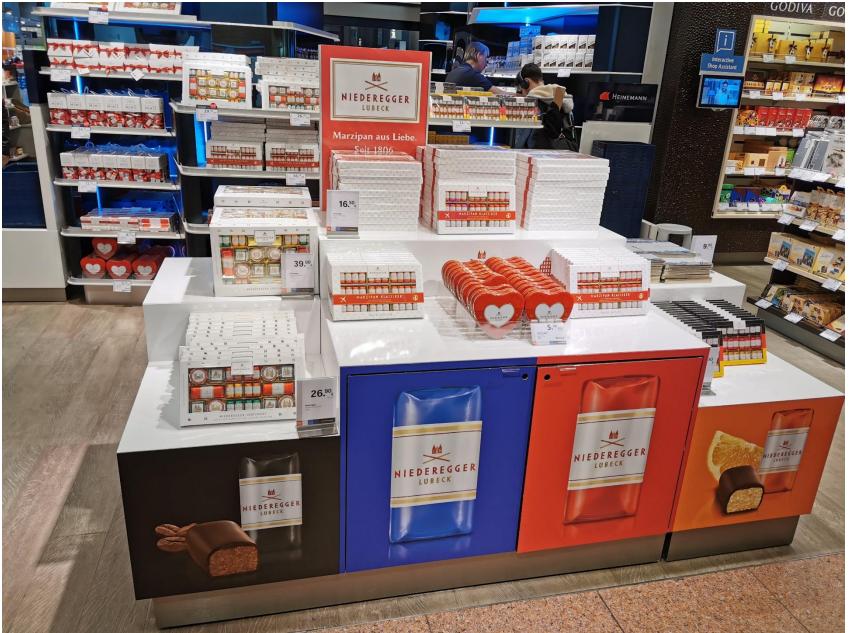

# PLACEMENTS

₼

# PRODUCTS

The absolute classic among Niederegger marzipan specialties:

- Marzipan pralines covered in crunchy dark or milk chocolate
- perfect as a little gift or as a treat for yourself

- Famous marzipan loaves
- Covered with crisp dark or milk chocolate