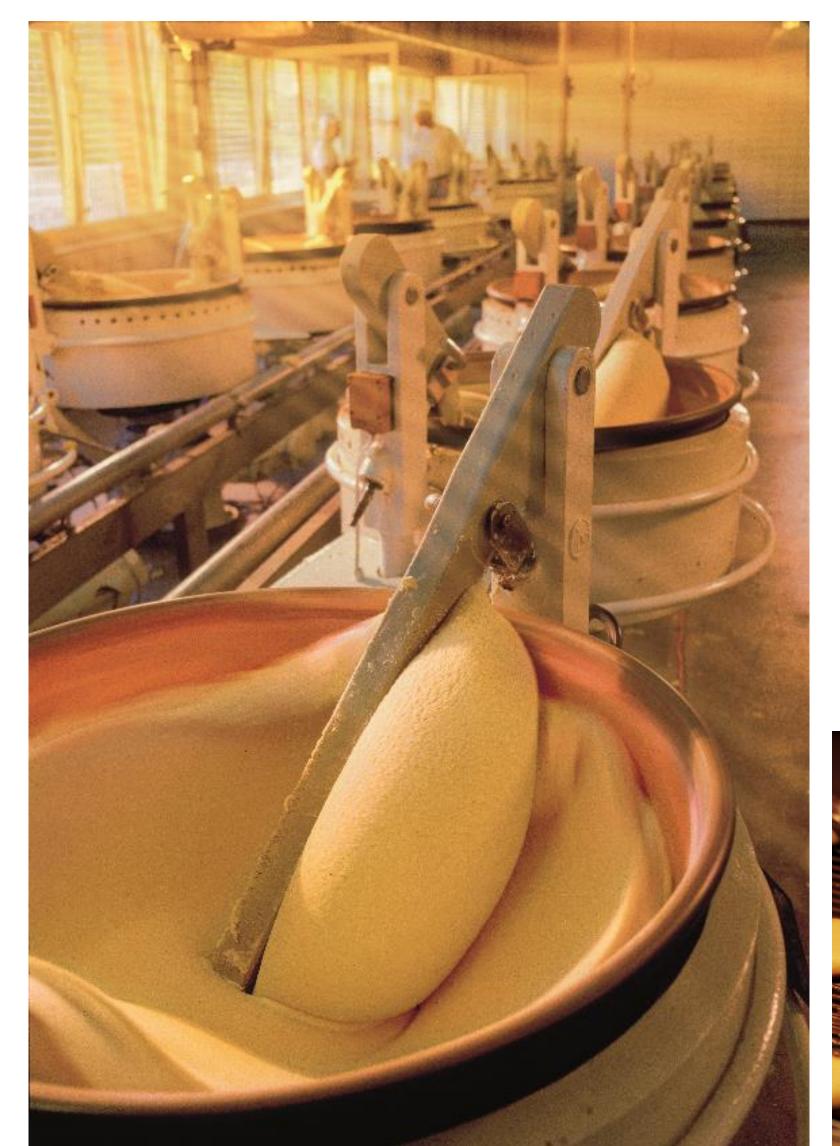

NIEDEREGGER MARZIPAN IS MADE OF
Niederegger Marzipan besteht zu

Niederegger Marzipan besteht zu

FINEST MARZIPAN PASTE.

aus feinster Marzipan Rohmasse.

FAMILY TRADITION FOR GENERATIONS - MARZIPAN WITH LOVE. SINCE 1806.

Familientradition seit Generationen - Marzipan aus Liebe. Seit 1806.

EMPLOYEES ARE WORKING AT THE PRODUCTION SITE IN LÜBECK.

Mitarbeiter arbeiten am Produktionsstandort in Lübeck.

PRODUCTION OF UP TO
Produktion von bis zu

Tonnen täglich.

NIEDEREGGER IS BEING EXPORTED TO MORE THAN

Niederegger wird in mehr als

Länder weltweit exportiert.

- Traditional manufacturing process combined with latest technology
- Passion for premium confectionery products
- Over 200 years experience