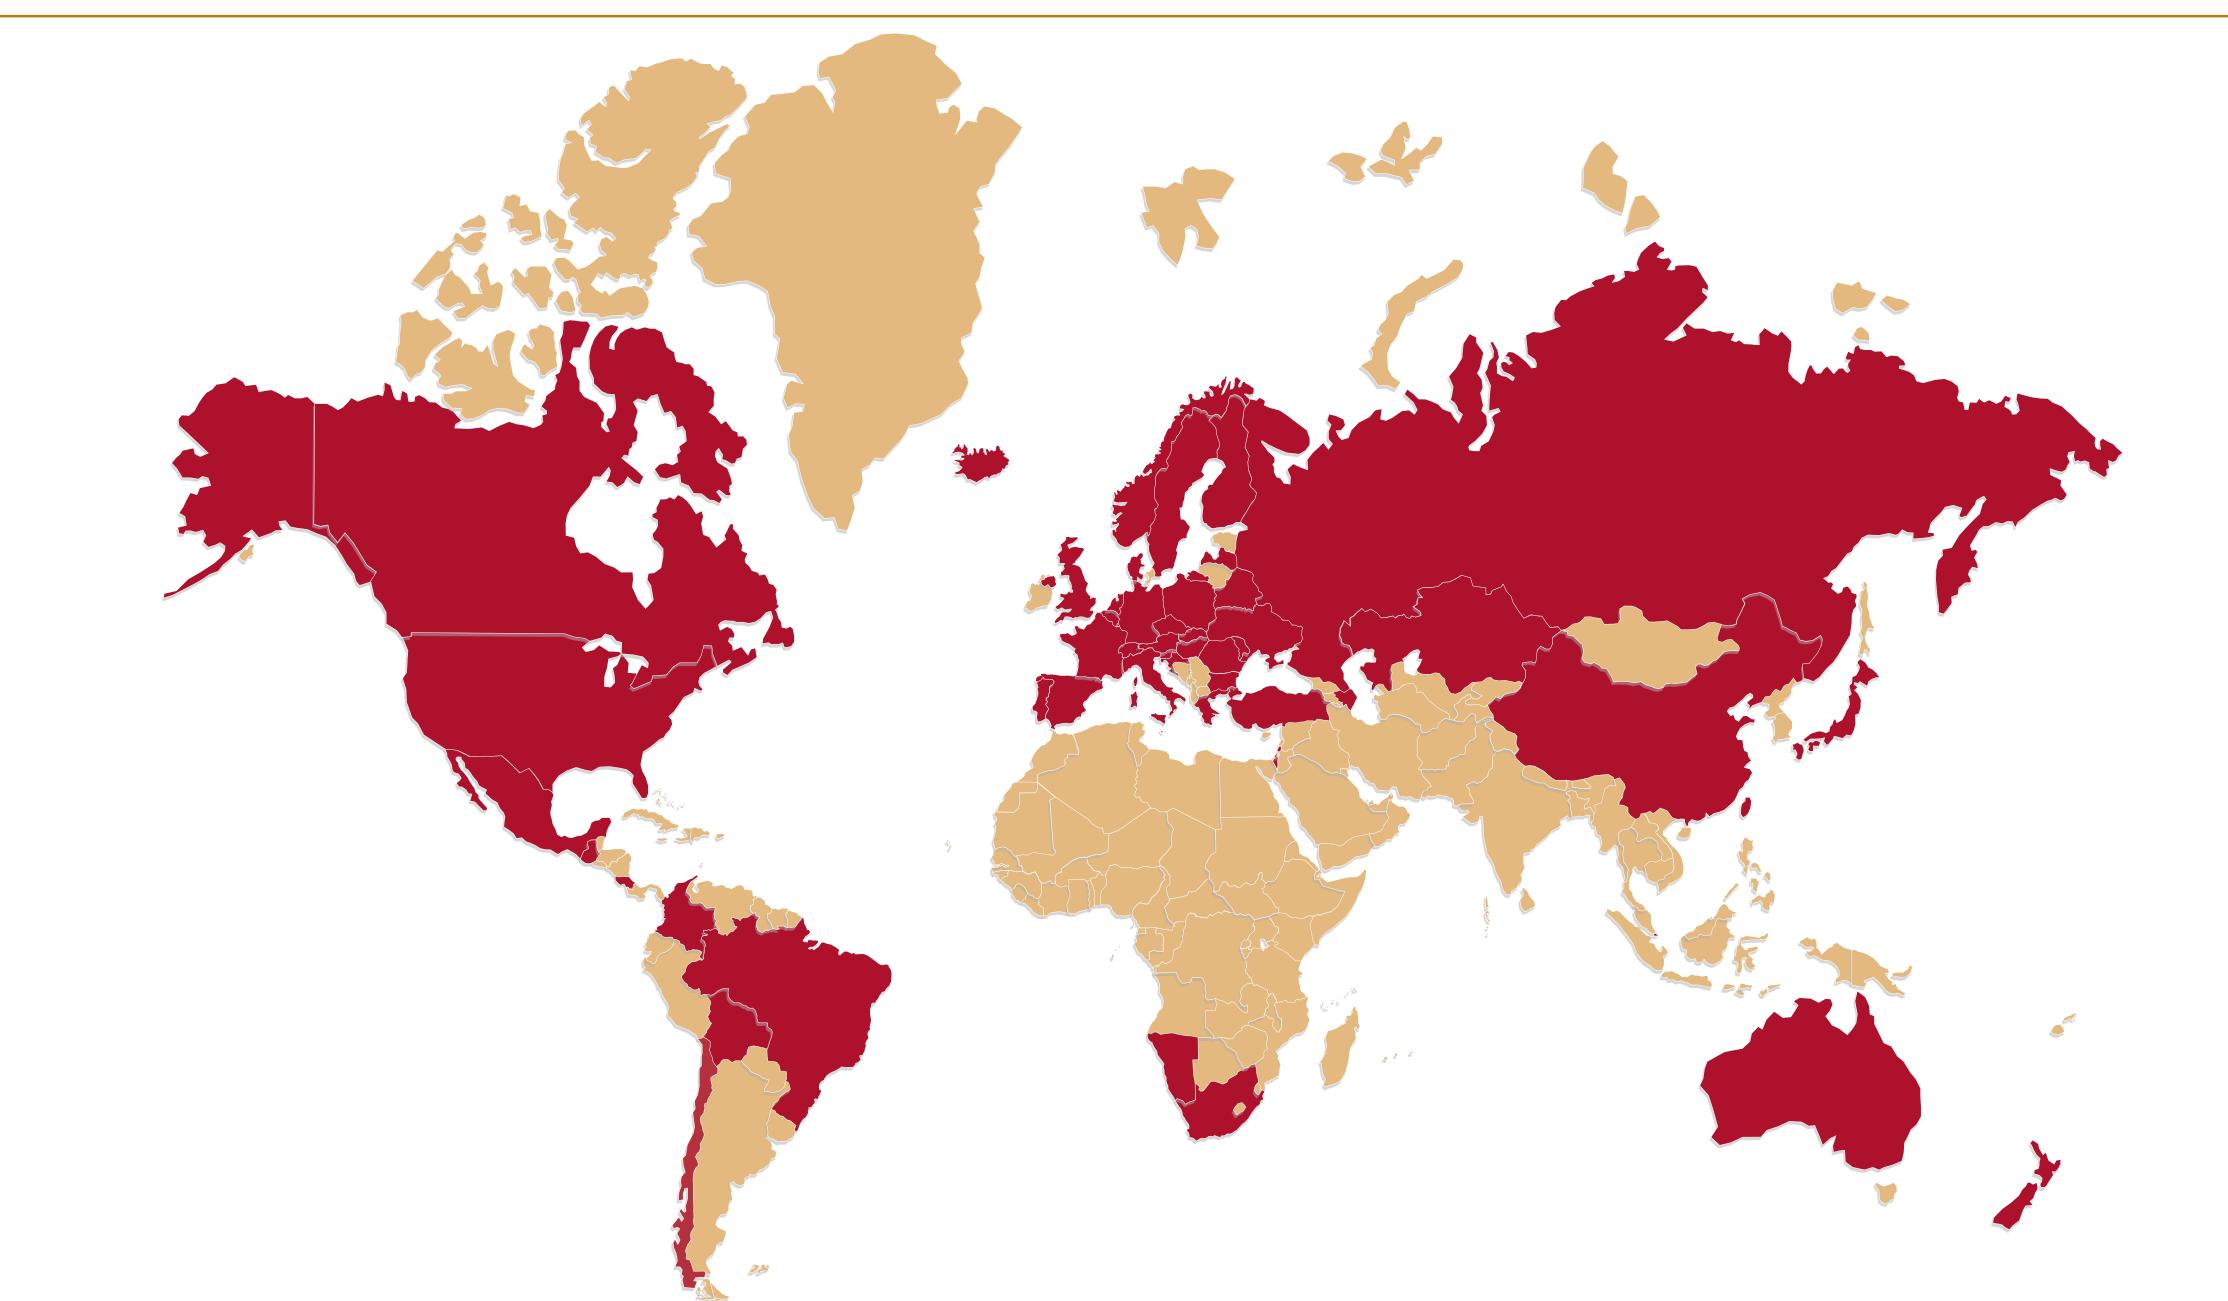

Tonnen täglich.

NIEDEREGGER IS BEING EXPORTED TO MORE THAN

Niederegger wird in mehr als

Länder weltweit exportiert.

- Traditional manufacturing process combined with latest technology
- Passion for premium confectionery products
- Over 200 years experience