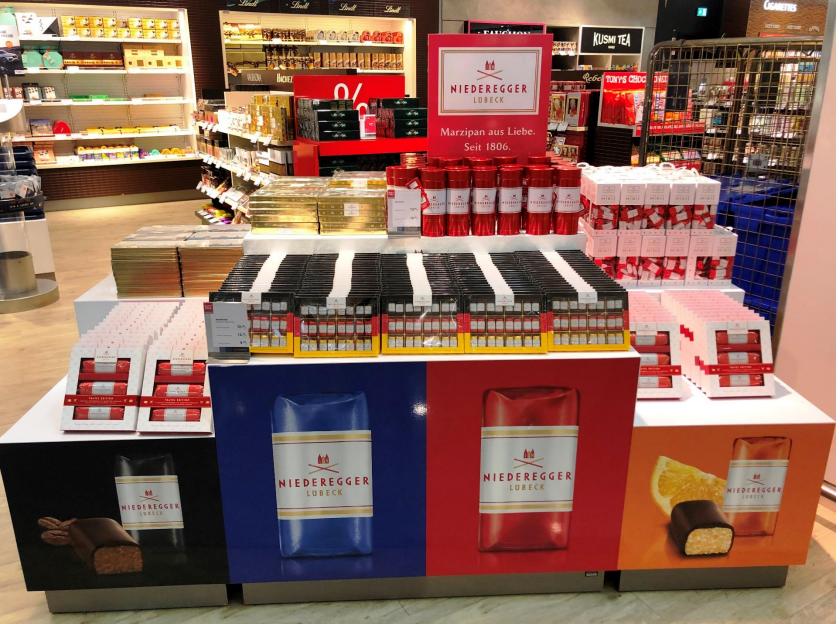

# PLACEMENTS

₼

# PRODUCTS

The absolute classic among Niederegger marzipan specialties:

- Marzipan pralines covered in crunchy dark or milk chocolate
- perfect as a little gift or as a treat for yourself

- Famous marzipan loaves
- Covered with crisp dark or milk chocolate