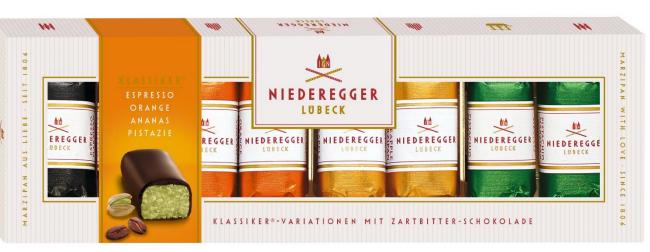

# PRODUCTS

The absolute classic among Niederegger marzipan specialties:

- Marzipan pralines covered in crunchy dark or milk chocolate
- perfect as a little gift or as a treat for yourself

- Famous marzipan loaves
- Covered with crisp dark or milk chocolate

48 G / 1.69 OZ

NIEDEREGGER MARZIPAN SCHWARZBROT ZARTBITTER MARZIPAN SCHWARZBROT MARZIPAN SCHWARZBROT NIEDEREGGER MARZIPAN SCHWARZBROT NIEDEREGGER LUBECK

75 G / 2.65 OZ

125 G / 4.4 OZ

125 G / 4.4 OZ

- Delicious marzipan filling
- Classic dark chocolate, milk chocolate, orange, ginger and black & white chocolate