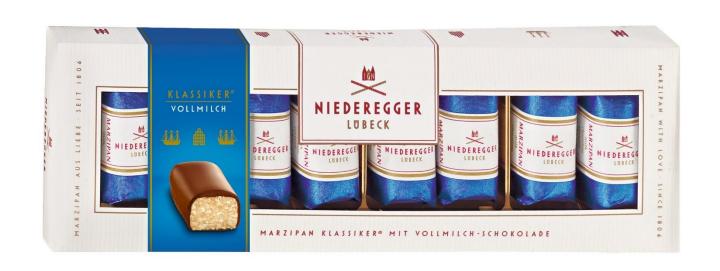

# PRODUCTS

The absolute classic among Niederegger marzipan specialties:

- Marzipan pralines covered in crunchy dark or milk chocolate
- perfect as a little gift or as a treat for yourself

- Famous marzipan loaves
- Covered with crisp dark or milk chocolate

48 G / 1.69 OZ

NIEDEREGGER MARZIPAN SCHWARZBROT ZARTBITTER MARZIPAN SCHWARZBROT MARZIPAN SCHWARZBROT NIEDEREGGER MARZIPAN SCHWARZBROT NIEDEREGGER LUBECK

75 G / 2.65 OZ

125 G / 4.4 OZ

125 G / 4.4 OZ

- Delicious marzipan filling
- Classic dark chocolate, milk chocolate, orange, ginger and black & white chocolate