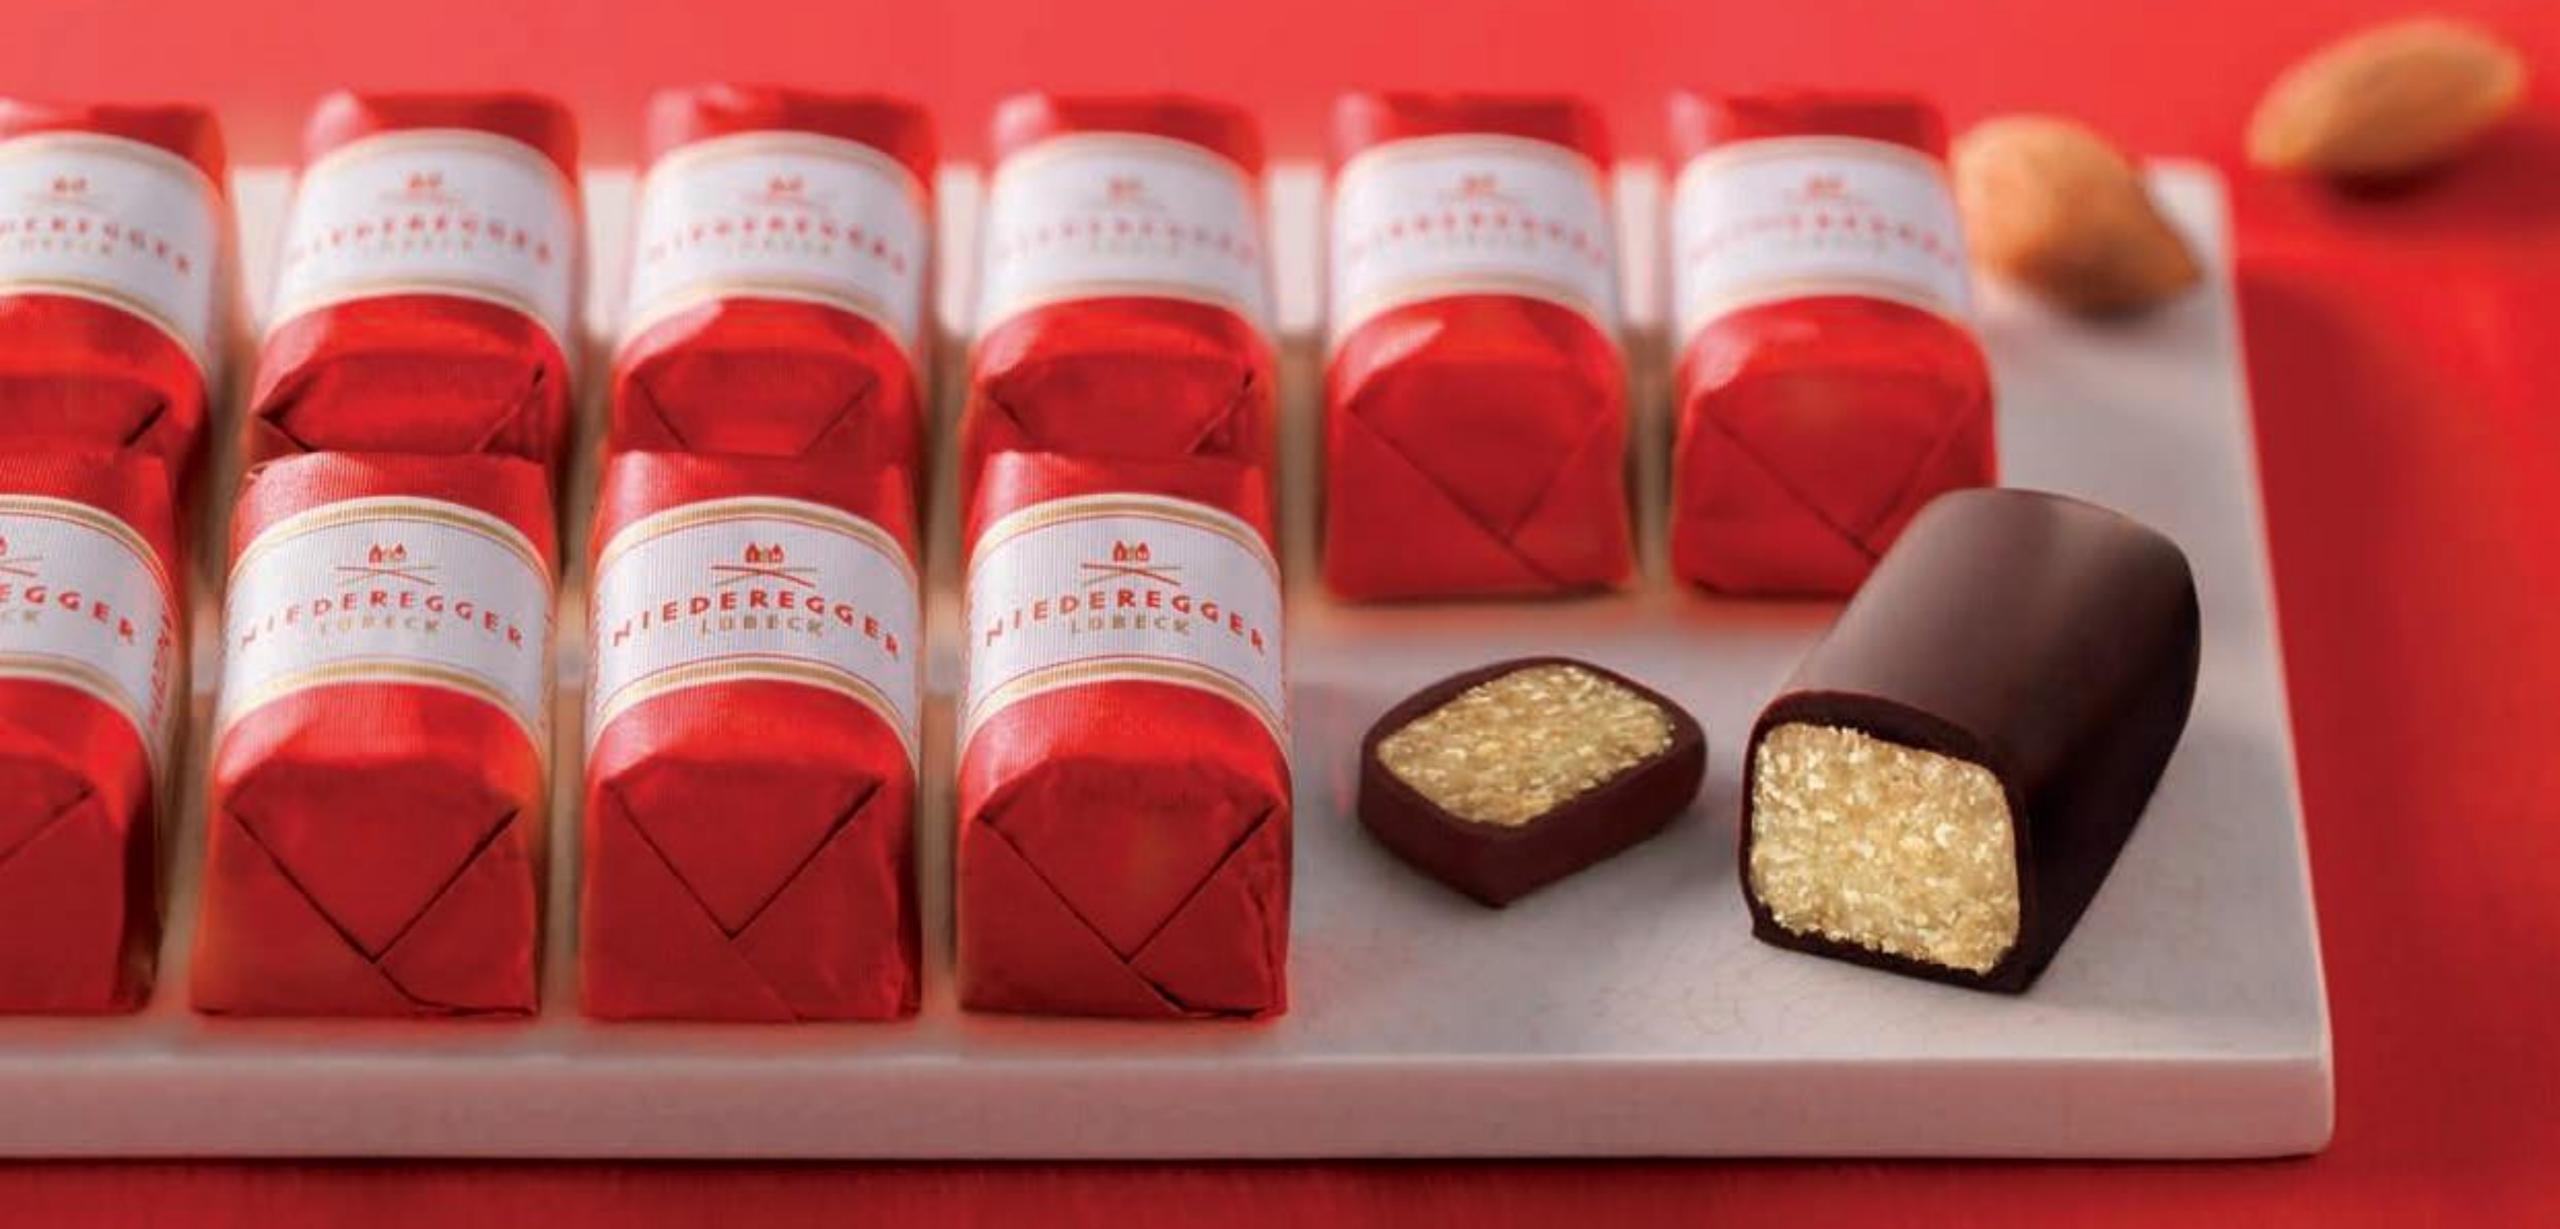

# PRODUCTS

The absolute classic among Niederegger marzipan specialties:

- Marzipan pralines covered in crunchy dark or milk chocolate
- perfect as a little gift or as a treat for yourself

- Famous marzipan loaves
- Covered with crisp dark or milk chocolate

48 G / 1.69 OZ

NIEDEREGGER MARZIPAN SCHWARZBROT ZARTBITTER MARZIPAN SCHWARZBROT MARZIPAN SCHWARZBROT NIEDEREGGER MARZIPAN SCHWARZBROT NIEDEREGGER LUBECK

75 G / 2.65 OZ

125 G / 4.4 OZ

125 G / 4.4 OZ

- Delicious marzipan filling
- Classic dark chocolate, milk chocolate, orange, ginger and black & white chocolate