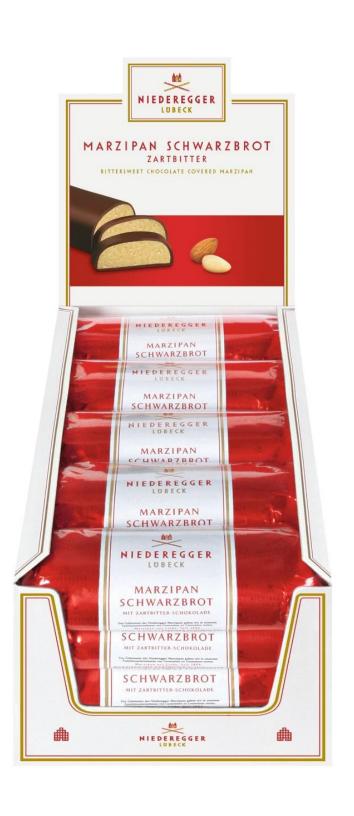

# PRODUCTS

The absolute classic among Niederegger marzipan specialties:

- Marzipan pralines covered in crunchy dark or milk chocolate
- perfect as a little gift or as a treat for yourself

- Famous marzipan loaves
- Covered with crisp dark or milk chocolate

48 G / 1.69 OZ

NIEDEREGGER MARZIPAN SCHWARZBROT ZARTBITTER MARZIPAN SCHWARZBROT MARZIPAN SCHWARZBROT NIEDEREGGER MARZIPAN SCHWARZBROT NIEDEREGGER LUBECK

75 G / 2.65 OZ

125 G / 4.4 OZ

125 G / 4.4 OZ

- Delicious marzipan filling
- Classic dark chocolate, milk chocolate, orange, ginger and black & white chocolate