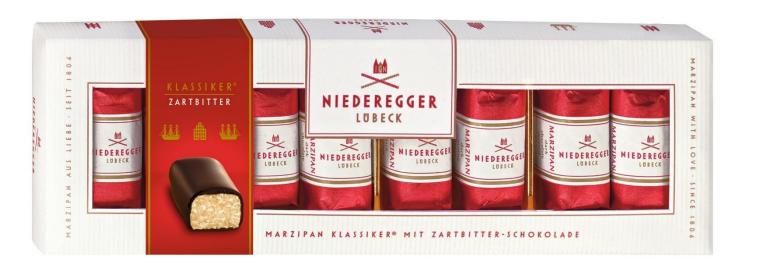

# PRODUCTS

The absolute classic among Niederegger marzipan specialties:

- Marzipan pralines covered in crunchy dark or milk chocolate
- perfect as a little gift or as a treat for yourself

- Famous marzipan loaves
- Covered with crisp dark or milk chocolate

48 G / 1.69 OZ

NIEDEREGGER MARZIPAN SCHWARZBROT ZARTBITTER MARZIPAN SCHWARZBROT MARZIPAN SCHWARZBROT NIEDEREGGER MARZIPAN SCHWARZBROT NIEDEREGGER LUBECK

75 G / 2.65 OZ

125 G / 4.4 OZ

125 G / 4.4 OZ

- Delicious marzipan filling
- Classic dark chocolate, milk chocolate, orange, ginger and black & white chocolate