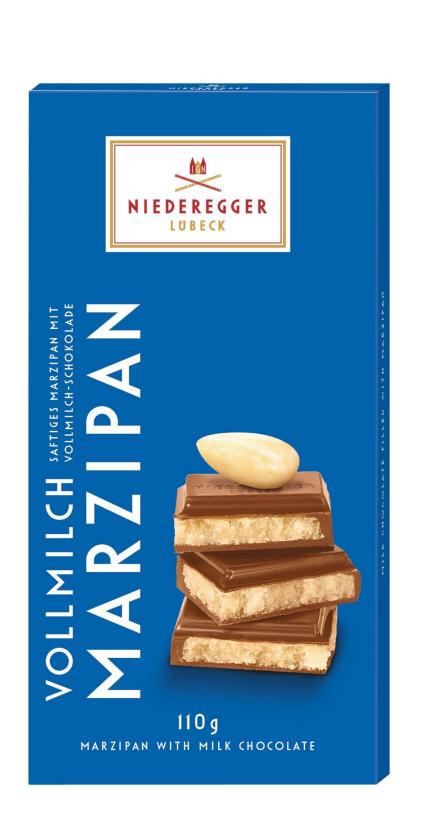

48 G / 1.69 OZ

NIEDEREGGER MARZIPAN SCHWARZBROT ZARTBITTER MARZIPAN SCHWARZBROT MARZIPAN SCHWARZBROT NIEDEREGGER MARZIPAN SCHWARZBROT NIEDEREGGER LUBECK

75 G / 2.65 OZ

125 G / 4.4 OZ

125 G / 4.4 OZ

- Delicious marzipan filling
- Classic dark chocolate, milk chocolate, orange, ginger and black & white chocolate