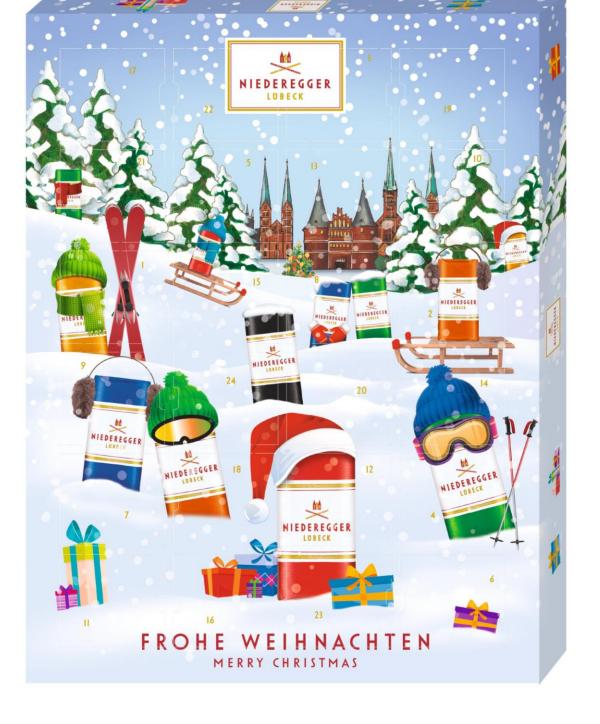

# SEASONAL ITEMS

**h** 

Our advent calendars with festive designs sweeten the countdown to the big day!

The nostalgic Christmas designs on our festive tins and sleeves will put you in a Christmas mood.

Our classics Easter favourite – succulent marzipan encased in a crispy layer of finest dark chocoalte – available in different flavours.