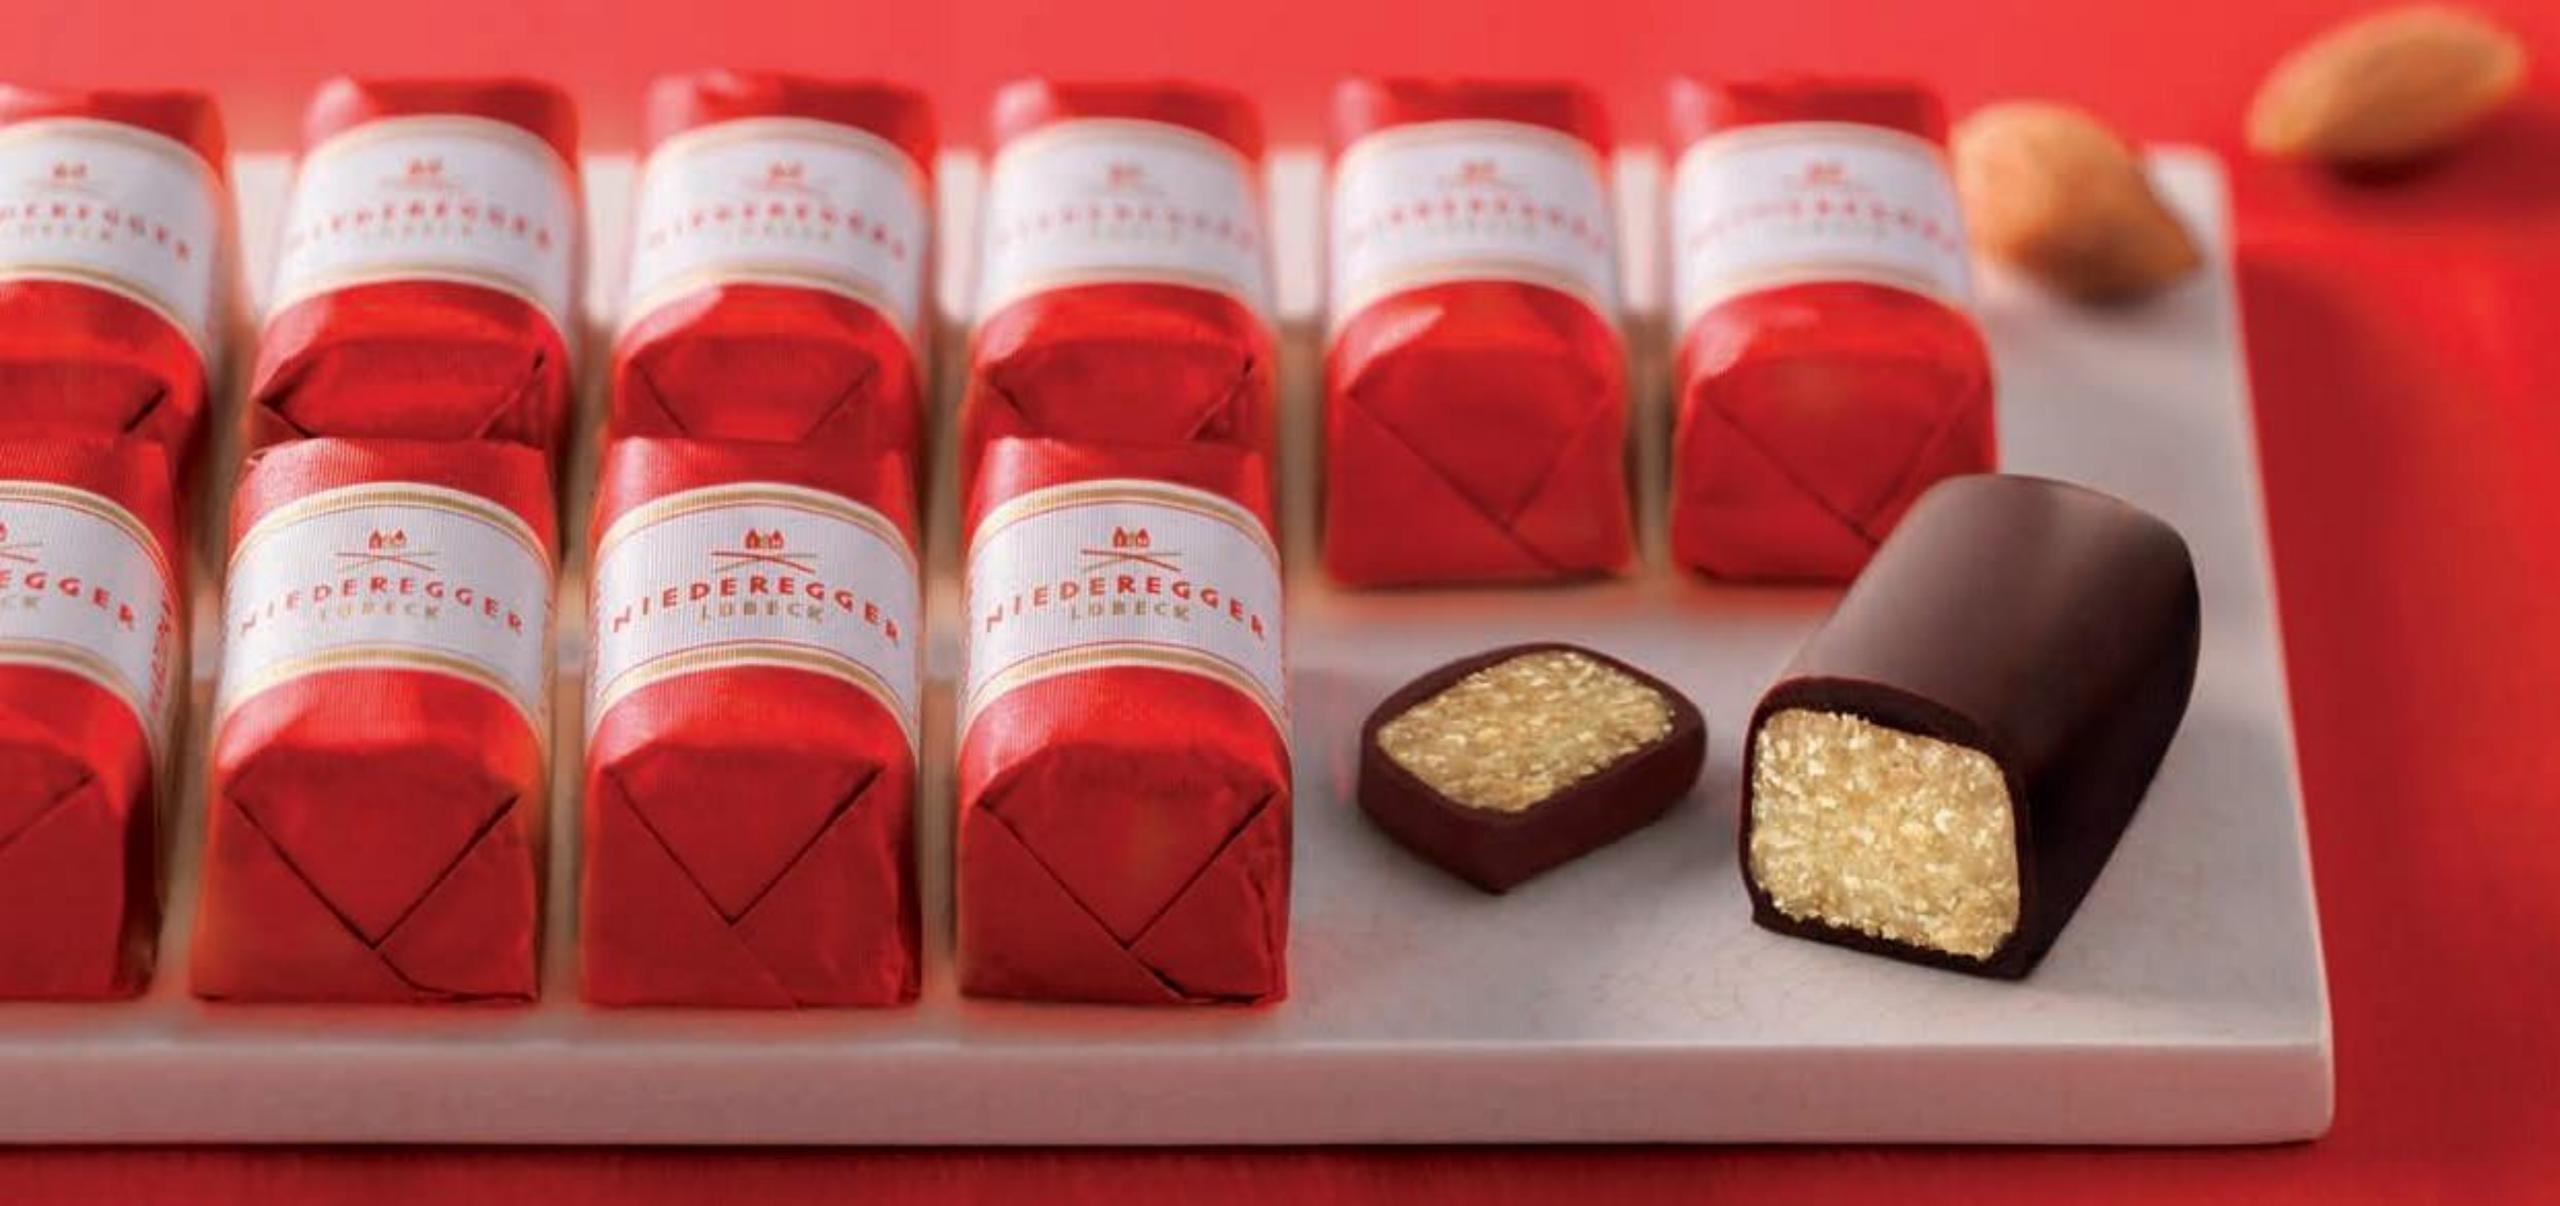

# PRODUCTS

The absolute classic among Niederegger marzipan specialties:

- Marzipan pralines covered in crunchy dark or milk chocolate
- perfect as a little gift or as a treat for yourself

- Famous marzipan loaves
- Covered with crisp dark or milk chocolate