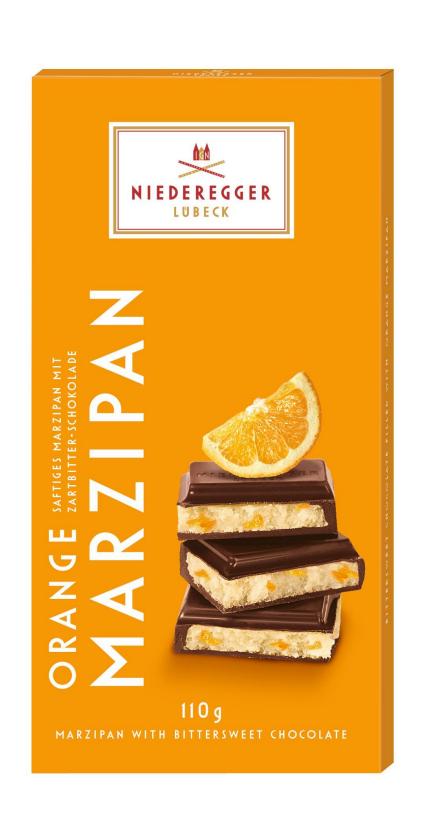

48 G / 1.69 OZ

NIEDEREGGER MARZIPAN SCHWARZBROT ZARTBITTER MARZIPAN SCHWARZBROT MARZIPAN SCHWARZBROT NIEDEREGGER MARZIPAN SCHWARZBROT NIEDEREGGER LUBECK

75 G / 2.65 OZ

125 G / 4.4 OZ

125 G / 4.4 OZ

- Delicious marzipan filling
- Classic dark chocolate, milk chocolate, orange, ginger and black & white chocolate