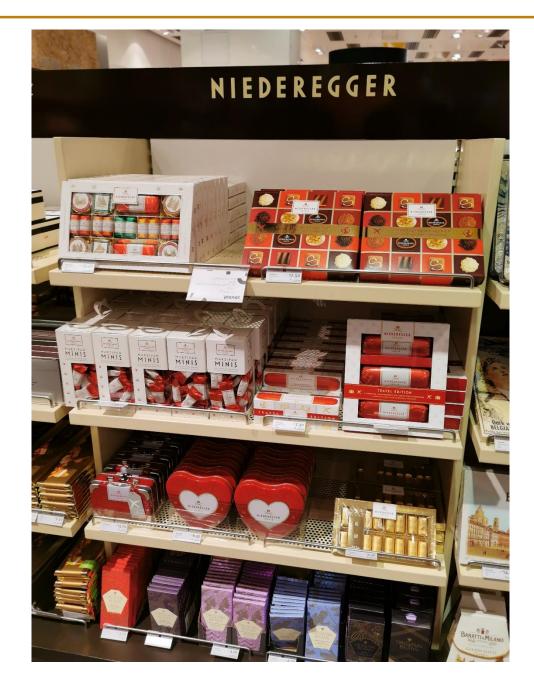

# PLACEMENTS

₼

# PRODUCTS

The absolute classic among Niederegger marzipan specialties:

- Marzipan pralines covered in crunchy dark or milk chocolate
- perfect as a little gift or as a treat for yourself

- Famous marzipan loaves
- Covered with crisp dark or milk chocolate

48 G / 1.69 OZ

NIEDEREGGER MARZIPAN SCHWARZBROT ZARTBITTER MARZIPAN SCHWARZBROT MARZIPAN SCHWARZBROT NIEDEREGGER MARZIPAN SCHWARZBROT NIEDEREGGER LUBECK

75 G / 2.65 OZ

125 G / 4.4 OZ

125 G / 4.4 OZ

- Delicious marzipan filling
- Classic dark chocolate, milk chocolate, orange, ginger and black & white chocolate