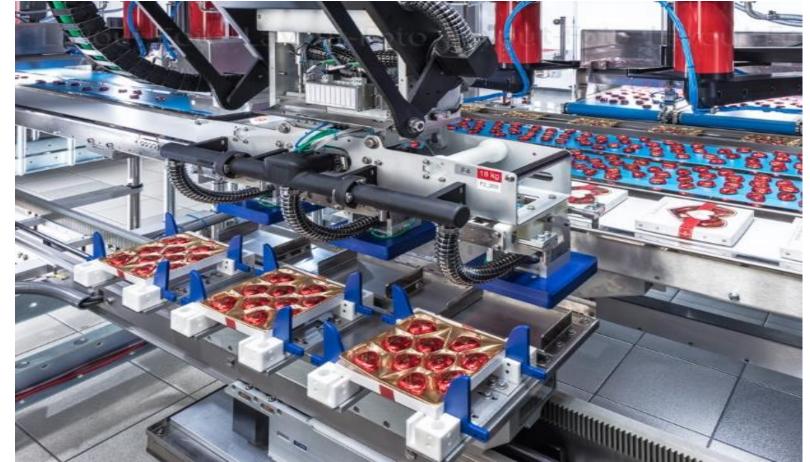

# PRODUCTS

The absolute classic among Niederegger marzipan specialties:

- Marzipan pralines covered in crunchy dark or milk chocolate
- perfect as a little gift or as a treat for yourself

- Famous marzipan loaves
- Covered with crisp dark or milk chocolate

48 G / 1.69 OZ

NIEDEREGGER MARZIPAN SCHWARZBROT ZARTBITTER MARZIPAN SCHWARZBROT MARZIPAN SCHWARZBROT NIEDEREGGER MARZIPAN SCHWARZBROT NIEDEREGGER LUBECK

75 G / 2.65 OZ

125 G / 4.4 OZ

125 G / 4.4 OZ

- Delicious marzipan filling
- Classic dark chocolate, milk chocolate, orange, ginger and black & white chocolate