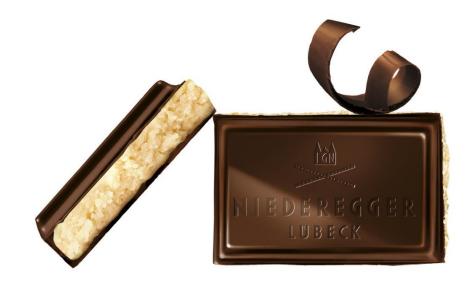

# PRODUCTS

The absolute classic among Niederegger marzipan specialties:

- Marzipan pralines covered in crunchy dark or milk chocolate
- perfect as a little gift or as a treat for yourself

- Famous marzipan loaves
- Covered with crisp dark or milk chocolate

48 G / 1.69 OZ

NIEDEREGGER MARZIPAN SCHWARZBROT ZARTBITTER MARZIPAN SCHWARZBROT MARZIPAN SCHWARZBROT NIEDEREGGER MARZIPAN SCHWARZBROT NIEDEREGGER LUBECK

75 G / 2.65 OZ

125 G / 4.4 OZ

125 G / 4.4 OZ

- Delicious marzipan filling
- Classic dark chocolate, milk chocolate, orange, ginger and black & white chocolate