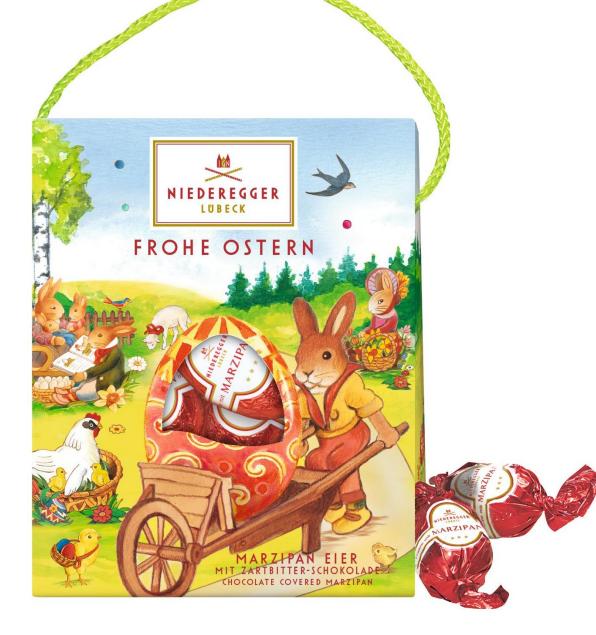

# SEASONAL ITEMS

**h** 

Our advent calendars with festive designs sweeten the countdown to the big day!

The nostalgic Christmas designs on our festive tins and sleeves will put you in a Christmas mood.

Our classics Easter favourite – succulent marzipan encased in a crispy layer of finest dark chocoalte – available in different flavours.

These various gift boxes in unique Easter designs are popular gifts and souvenirs.