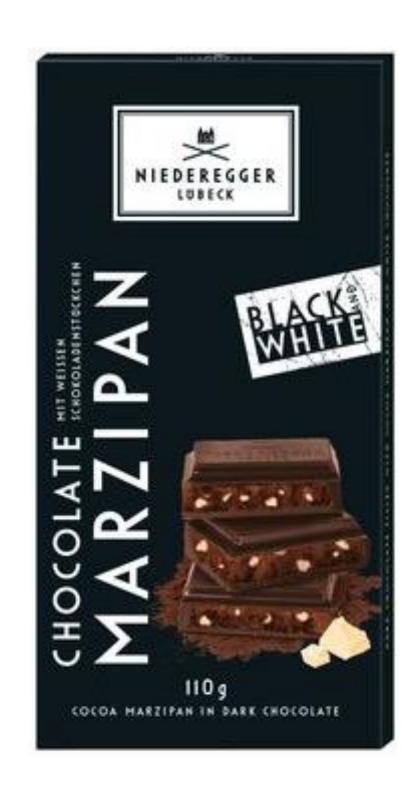

48 G / 1.69 OZ

NIEDEREGGER MARZIPAN SCHWARZBROT ZARTBITTER MARZIPAN SCHWARZBROT MARZIPAN SCHWARZBROT NIEDEREGGER MARZIPAN SCHWARZBROT NIEDEREGGER LUBECK

75 G / 2.65 OZ

125 G / 4.4 OZ

125 G / 4.4 OZ

- Delicious marzipan filling
- Classic dark chocolate, milk chocolate, orange, ginger and black & white chocolate