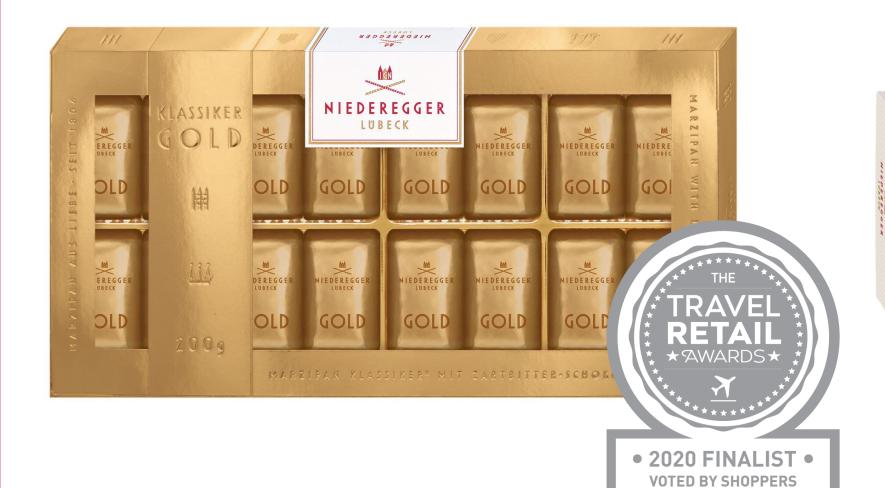

# PRODUCTS

The absolute classic among Niederegger marzipan specialties:

- Marzipan pralines covered in crunchy dark or milk chocolate
- perfect as a little gift or as a treat for yourself

- Famous marzipan loaves
- Covered with crisp dark or milk chocolate