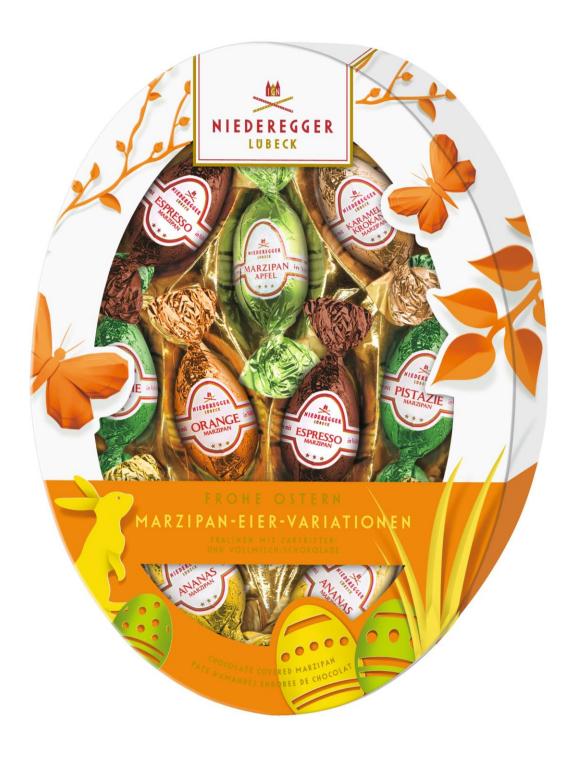

# SEASONAL ITEMS

**h** 

Our advent calendars with festive designs sweeten the countdown to the big day!

The nostalgic Christmas designs on our festive tins and sleeves will put you in a Christmas mood.

Our classics Easter favourite – succulent marzipan encased in a crispy layer of finest dark chocoalte – available in different flavours.

These various gift boxes in unique Easter designs are popular gifts and souvenirs.