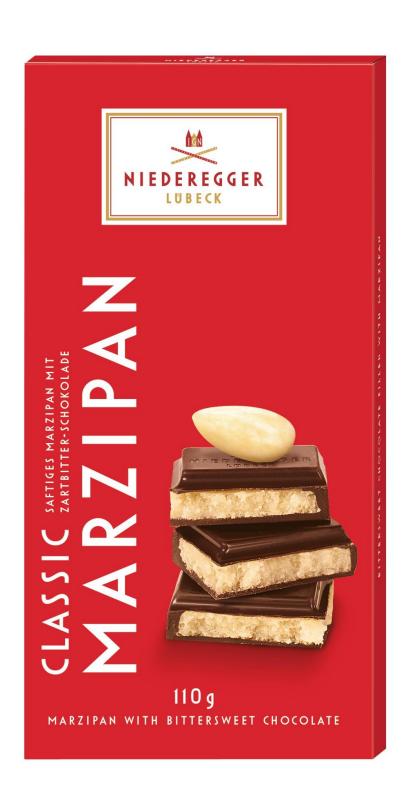

48 G / 1.69 OZ

NIEDEREGGER MARZIPAN SCHWARZBROT ZARTBITTER MARZIPAN SCHWARZBROT MARZIPAN SCHWARZBROT NIEDEREGGER MARZIPAN SCHWARZBROT NIEDEREGGER LUBECK

75 G / 2.65 OZ

125 G / 4.4 OZ

125 G / 4.4 OZ

- Delicious marzipan filling
- Classic dark chocolate, milk chocolate, orange, ginger and black & white chocolate