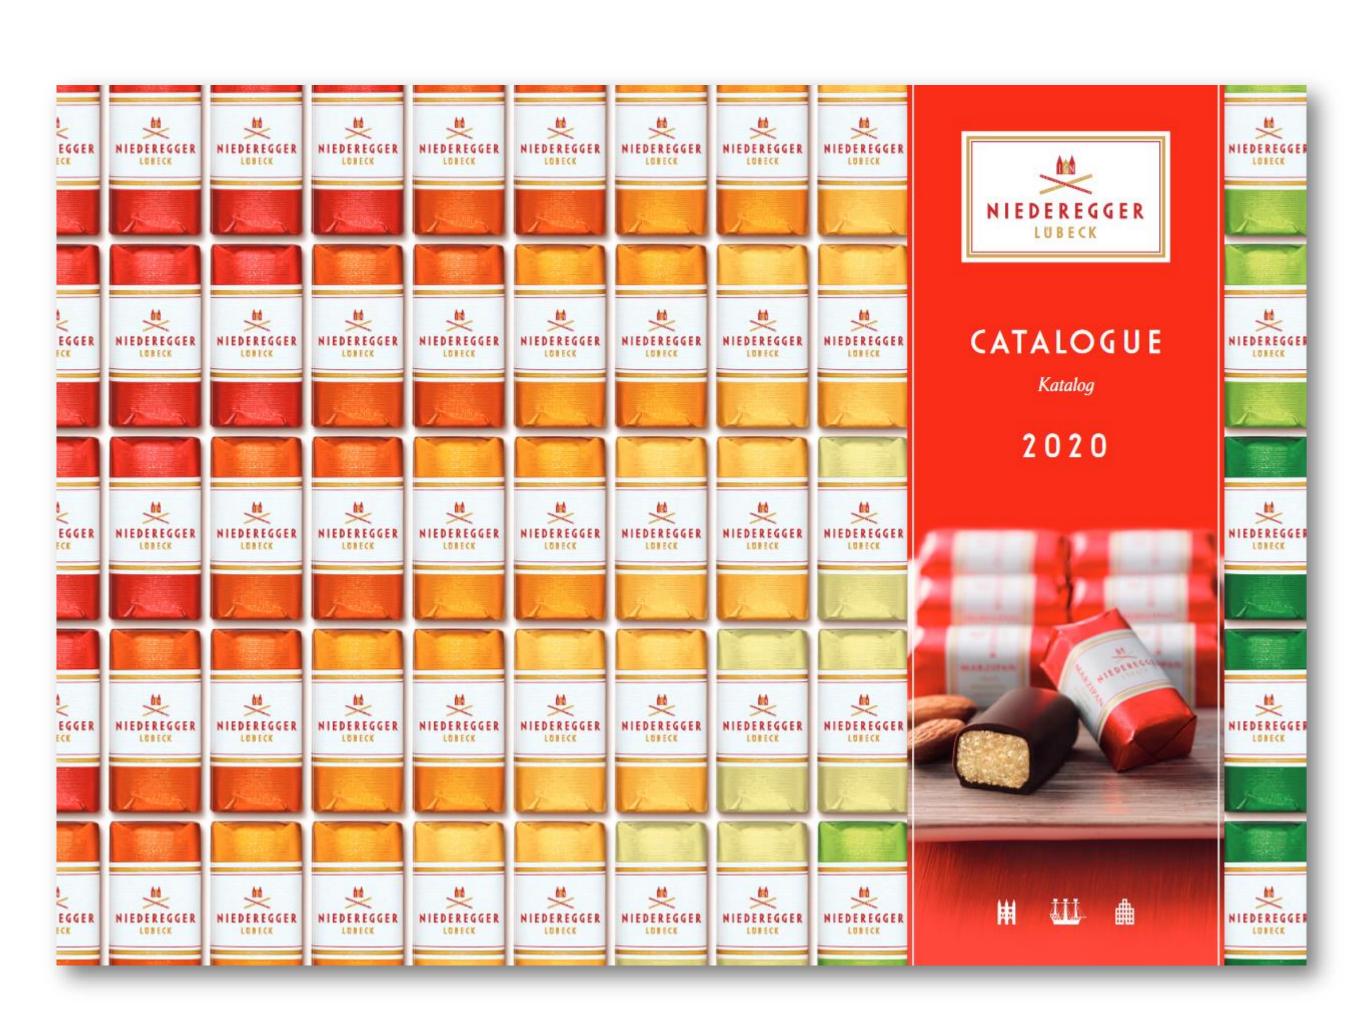

# PRODUCTS

The absolute classic among Niederegger marzipan specialties:

- Marzipan pralines covered in crunchy dark or milk chocolate
- perfect as a little gift or as a treat for yourself

- Famous marzipan loaves
- Covered with crisp dark or milk chocolate

48 G / 1.69 OZ

NIEDEREGGER MARZIPAN SCHWARZBROT ZARTBITTER MARZIPAN SCHWARZBROT MARZIPAN SCHWARZBROT NIEDEREGGER MARZIPAN SCHWARZBROT NIEDEREGGER LUBECK

75 G / 2.65 OZ

125 G / 4.4 OZ

125 G / 4.4 OZ

- Delicious marzipan filling
- Classic dark chocolate, milk chocolate, orange, ginger and black & white chocolate

# CATALOGUE 2020