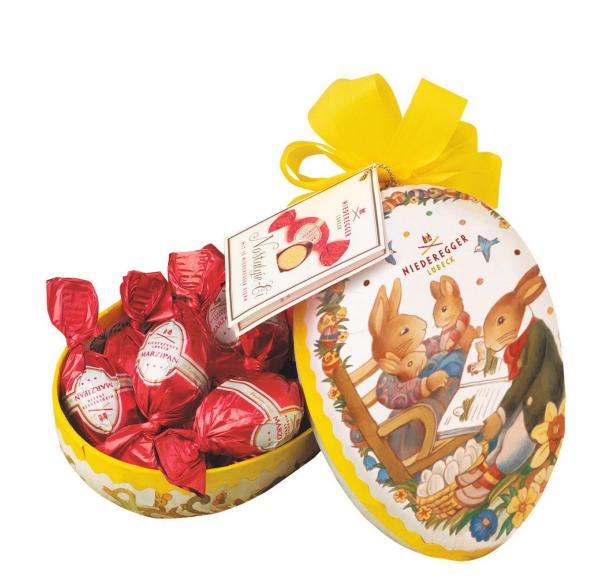

# SEASONAL ITEMS

**h** 

Our advent calendars with festive designs sweeten the countdown to the big day!

The nostalgic Christmas designs on our festive tins and sleeves will put you in a Christmas mood.

Our classics Easter favourite – succulent marzipan encased in a crispy layer of finest dark chocoalte – available in different flavours.

These various gift boxes in unique Easter designs are popular gifts and souvenirs.