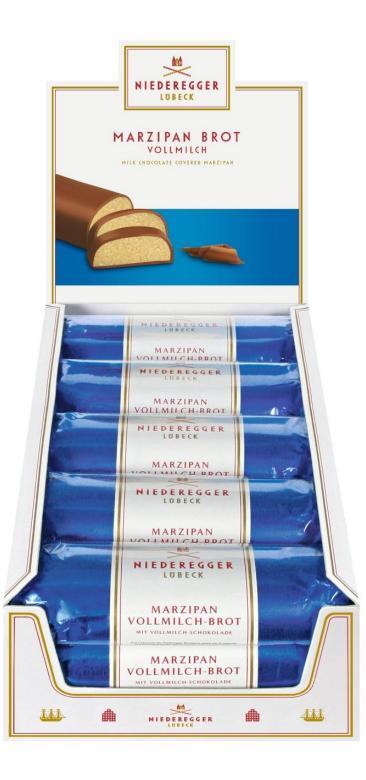

# PRODUCTS

The absolute classic among Niederegger marzipan specialties:

- Marzipan pralines covered in crunchy dark or milk chocolate
- perfect as a little gift or as a treat for yourself

- Famous marzipan loaves
- Covered with crisp dark or milk chocolate