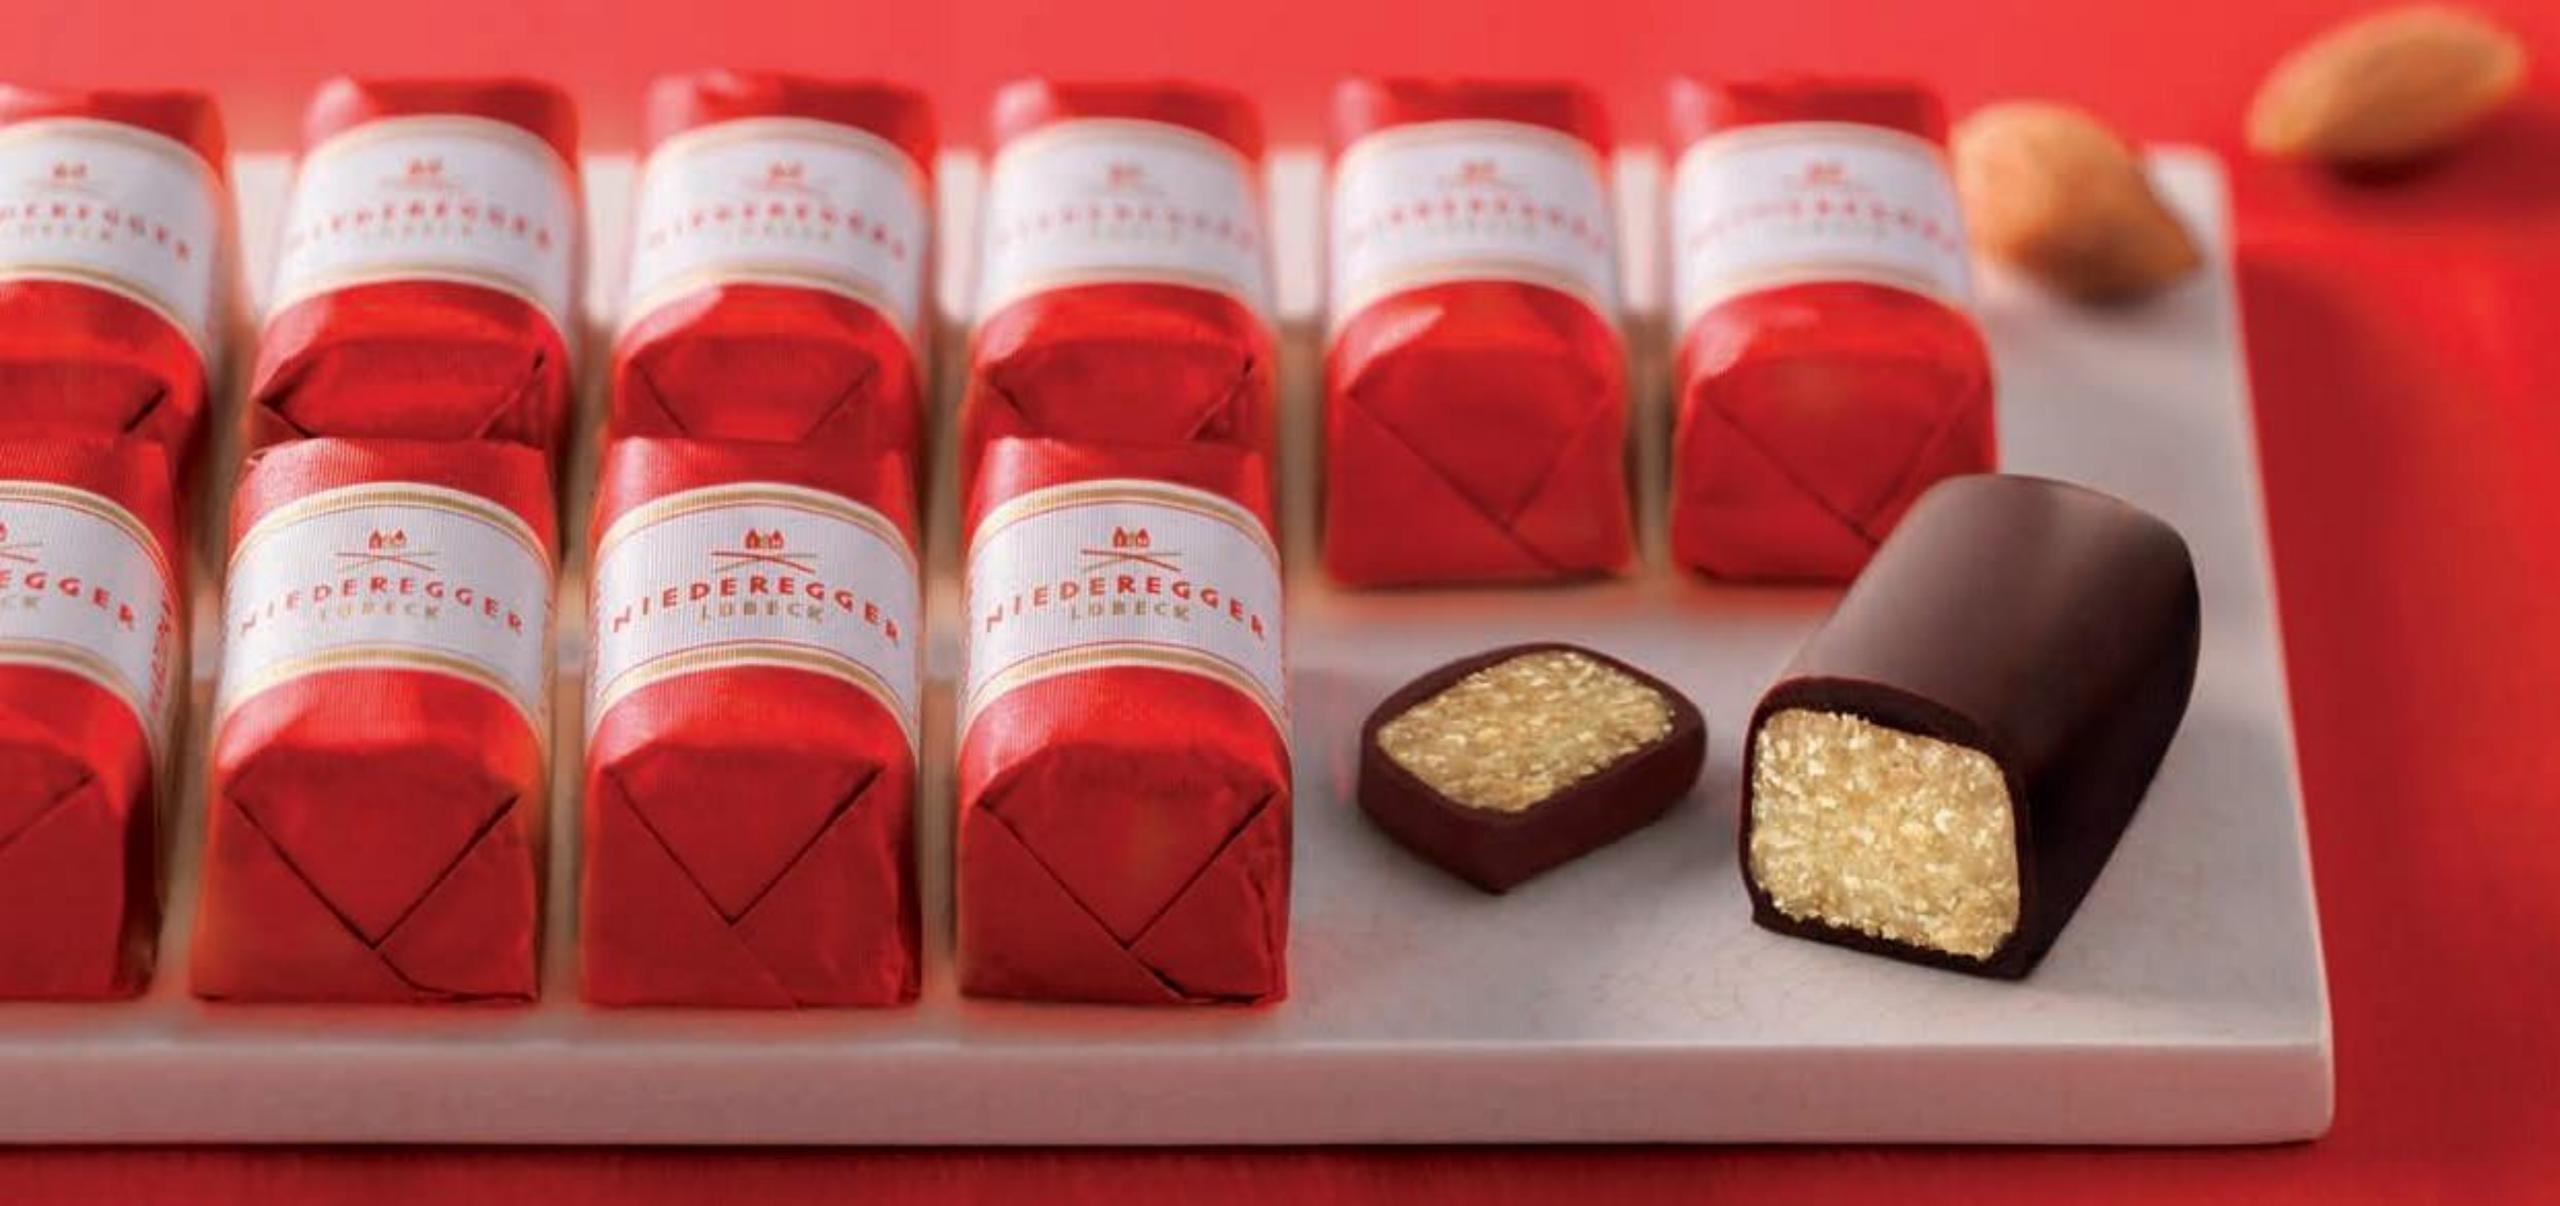

# PRODUCTS

The absolute classic among Niederegger marzipan specialties:

- Marzipan pralines covered in crunchy dark or milk chocolate
- perfect as a little gift or as a treat for yourself

- Famous marzipan loaves
- Covered with crisp dark or milk chocolate

48 G / 1.69 OZ

NIEDEREGGER MARZIPAN SCHWARZBROT ZARTBITTER MARZIPAN SCHWARZBROT MARZIPAN SCHWARZBROT NIEDEREGGER MARZIPAN SCHWARZBROT NIEDEREGGER LUBECK

75 G / 2.65 OZ

125 G / 4.4 OZ

125 G / 4.4 OZ

- Delicious marzipan filling
- Classic dark chocolate, milk chocolate, orange, ginger and black & white chocolate