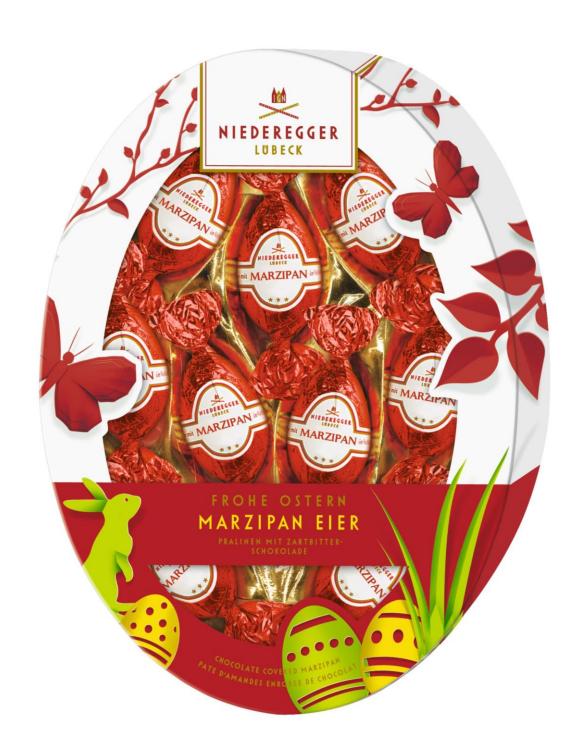

# SEASONAL ITEMS

**h** 

Our advent calendars with festive designs sweeten the countdown to the big day!

The nostalgic Christmas designs on our festive tins and sleeves will put you in a Christmas mood.

Our classics Easter favourite – succulent marzipan encased in a crispy layer of finest dark chocoalte – available in different flavours.

These various gift boxes in unique Easter designs are popular gifts and souvenirs.