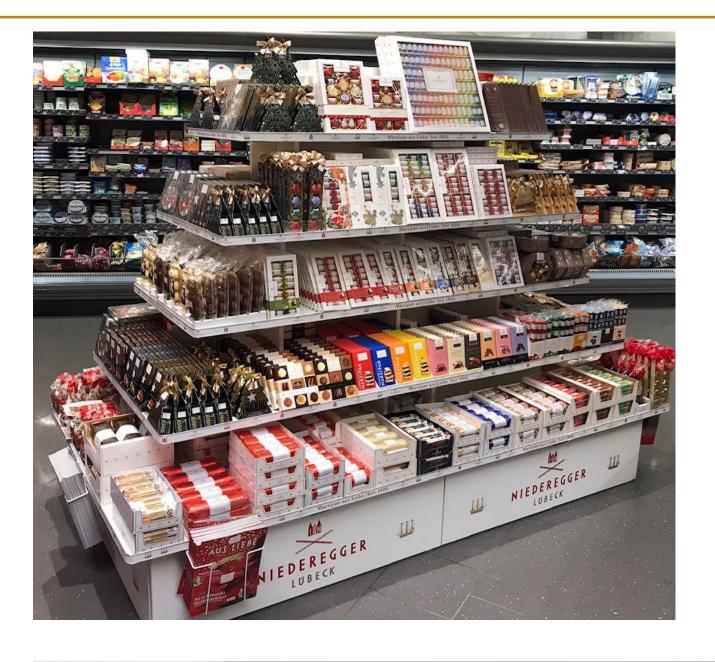

s

D, E, F

for the range of application

Production (broths, sort, grind, roast, refine, molding, coating, packaging - also MAP) of marzipan, nougat and Confisserie products. Beside own production, company has outsourced processes and/or products.

fulfills the demands on the

#### Higher Level

Date of audit: 2019-05-07 to 2019-05-09 Audit Report No. 3524 1323 Certificate Registration No. 44 272 127732 Validity date: 2020-07-16

Date of next audit from 2020-03-27 to 2020-06-05

Certification Body

Essen, 2019-07-03

This certification was conducted in accordance with the TÜV NORD CERT auditing and certification procedures and is subject to regular re-certification audits.

TÜV NORD CERT GmbH

angemarckstrasse 20

45141 Essen www.tuev-nord-cert.com













# PLACEMENTS

₼













































# PRODUCTS



The absolute classic among Niederegger marzipan specialties:

- Marzipan pralines covered in crunchy dark or milk chocolate
- perfect as a little gift or as a treat for yourself



















- Famous marzipan loaves
- Covered with crisp dark or milk chocolate

48 G / 1.69 OZ

NIEDEREGGER MARZIPAN SCHWARZBROT ZARTBITTER MARZIPAN SCHWARZBROT MARZIPAN SCHWARZBROT NIEDEREGGER MARZIPAN SCHWARZBROT NIEDEREGGER LUBECK

75 G / 2.65 OZ



125 G / 4.4 OZ



125 G / 4.4 OZ







- Delicious marzipan filling
- Classic dark chocolate, milk chocolate, orange, ginger and black & white chocolate















# SEASONAL ITEMS

**h** 







Our advent calendars with festive designs sweeten the countdown to the big day!





The nostalgic Christmas de